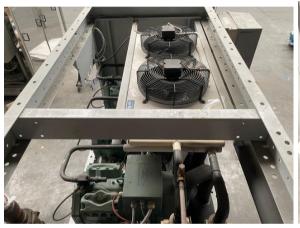

## SCM Frigo S.p.a compressor rack Co2 rank 2015

Compressor rack

Compressor rack running on CO2, with 6x Bitzer 4TSL-20K-40P cooling compressor.

Model: MWT3x178MTDX+UMCE3x200BT/S

Cooling power150kW

Power: 400 V / 3N+PE / 50 Hz