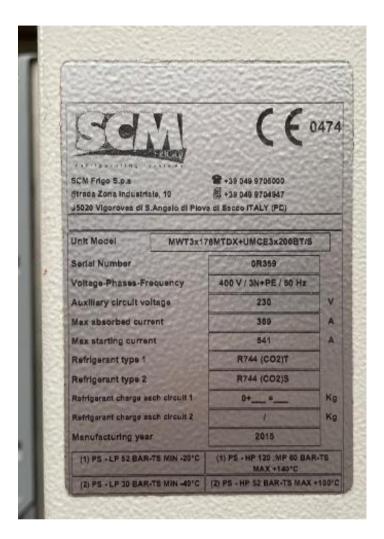

## SCM Frigo S.p.a compressor rack Co2 rank 2015

Compressor rack

Compressor rack running on CO2, with 6x Bitzer 4TSL-20K-40P cooling compressor.

Model: MWT3x178MTDX+UMCE3x200BT/S

Cooling power150kW

Power: 400 V / 3N+PE / 50 Hz