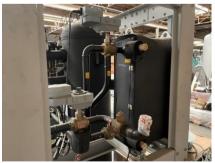

## SCM Frigo S.p.a compressor rack Co2 rank 2015

Compressor rack

Compressor rack running on CO2, with 6x Bitzer 4TSL-20K-40P cooling compressor.

Model: MWT3x178MTDX+UMCE3x200BT/S

Cooling power150kW

Power: 400 V / 3N+PE / 50 Hz