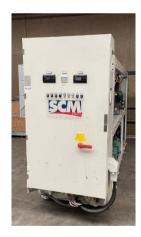

## SCM Frigo S.p.a compressor rack Co2 rank 2015

Compressor rack

Compressor rack running on CO2, with 6x Bitzer 4TSL-20K-40P cooling compressor.

Model: MWT3x178MTDX+UMCE3x200BT/S

Cooling power150kW

Power: 400 V / 3N+PE / 50 Hz