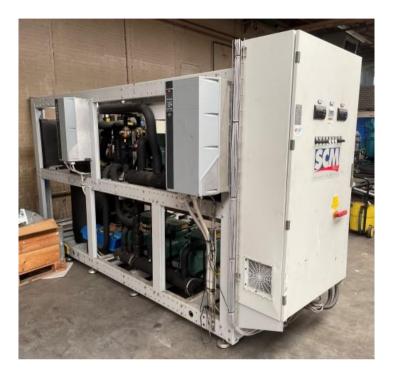

## SCM Frigo S.p.a compressor rack Co2 rank 2015

Compressor rack

Compressor rack running on CO2, with 6x Bitzer 4TSL-20K-40P cooling compressor.

Model: MWT3x178MTDX+UMCE3x200BT/S

Cooling power150kW

Power: 400 V / 3N+PE / 50 Hz