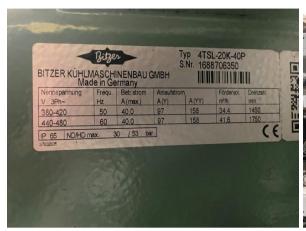

## SCM Frigo S.p.a compressor rack Co2 rank 2015

Compressor rack

Compressor rack running on CO2, with 6x Bitzer 4TSL-20K-40P cooling compressor.

Model: MWT3x178MTDX+UMCE3x200BT/S

Cooling power150kW

Power: 400 V / 3N+PE / 50 Hz