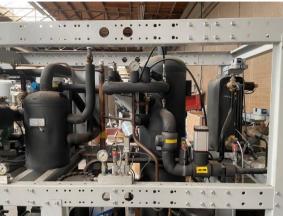

## SCM Frigo S.p.a compressor rack Co2 rank 2015

Compressor rack

Compressor rack running on CO2, with 6x Bitzer 4TSL-20K-40P cooling compressor.

Model: MWT3x178MTDX+UMCE3x200BT/S

Cooling power150kW

Power: 400 V / 3N+PE / 50 Hz