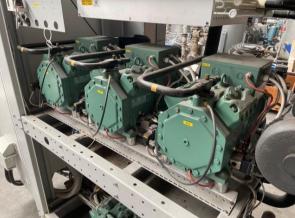

## SCM Frigo S.p.a compressor rack Co2 rank 2015

Compressor rack

Compressor rack running on CO2, with 6x Bitzer 4TSL-20K-40P cooling compressor.

Model: MWT3x178MTDX+UMCE3x200BT/S

Cooling power150kW

Power: 400 V / 3N+PE / 50 Hz