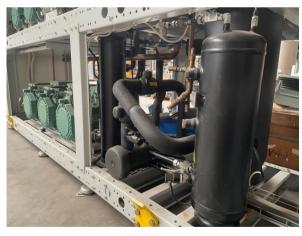

## SCM Frigo S.p.a compressor rack Co2 rank 2015

Compressor rack

Compressor rack running on CO2, with 6x Bitzer 4TSL-20K-40P cooling compressor.

Model: MWT3x178MTDX+UMCE3x200BT/S

Cooling power150kW

Power: 400 V / 3N+PE / 50 Hz