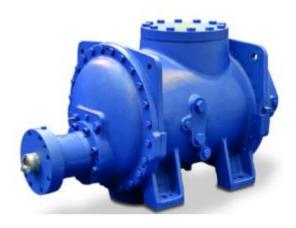

## Stock list Howden WRV models New Bare shaft compressor blocks

| New Howden compressor blocks WRV range |     |
|----------------------------------------|-----|
| Compressor model                       | Qty |
| WRV204/110.50                          | 1   |
| WRV204/145.36                          | 1   |
| WRV204/145.50                          | 2   |
| WRV 204/165.26                         | 1   |
| WRV204/193.26                          | 1   |
| WRV204/193/36                          | 1   |
| WRV204/193/50                          | 1   |
| WRVi255/110                            | 3   |
| WRVi255/130                            | 7   |
| WRVi255/145                            | 2   |
| WRVi255/193                            | 1   |