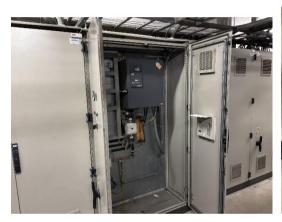

Available Complete Plant NH3 /CO2 based on Mycom compressors
NH3 side: 2 x Mycom 200VLD 3.6
CO 2 Side: 3 x Mycom C6HK
44 pc evaporators
Year of operation 2013

Very nice complete NH3 /Co 2 plant . In the Nh3 side are 2 very well maintained Mycom 200 VLD Vi 3.6 driven by 315 kW E-motors. On the Co 2 side are 3 Mycom C6HK piston compressor installed. This plant was started in 2013. And will be dismantled in approx. September 2025.

In the room cooling are 44 evaporators and in this plant air condenser installed.

Page 1

**RM Support BV** 

Mekkelholtsweg 20, 7523 DE Enschede, The Netherlands

Phone: +31 (0)74 256 9777, Cell phone: +31 (0)6 427 20 672 E-mail:  $\underline{info@rm-support.nl}$ , Internet:  $\underline{www.interses.eu}$ ,  $\underline{www.rm-support.com}$ 