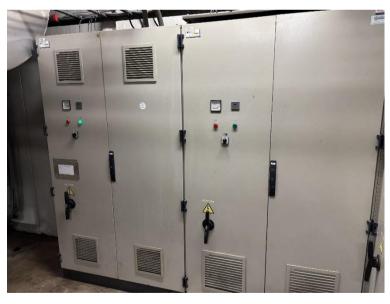

Available Complete Plant NH3 /CO2 based on Mycom compressors
NH3 side: 2 x Mycom 200VLD 3.6
CO 2 Side: 3 x Mycom C6HK
44 pc evaporators
Year of operation 2013

Very nice complete NH3 /Co 2 plant . In the Nh3 side are 2 very well maintained Mycom 200 VLD Vi 3.6 driven by 315 kW E-motors. On the Co 2 side are 3 Mycom C6HK piston compressor installed. This plant was started in 2013. And will be dismantled in approx. September 2025.