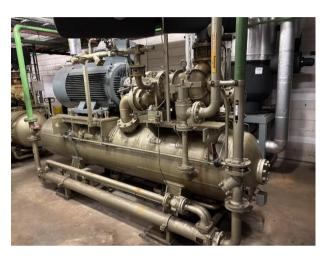

Available Complete Plant NH3 /CO2 based on Mycom compressors
NH3 side: 2 x Mycom 200VLD 3.6
CO 2 Side: 3 x Mycom C6HK
44 pc evaporators
Year of operation 2013

Very nice complete NH3 /Co 2 plant . In the Nh3 side are 2 very well maintained Mycom 200 VLD Vi 3.6 driven by 315 kW E-motors. On the Co 2 side are 3 Mycom C6HK piston compressor installed. This plant was started in 2013. And will be dismantled in approx. September 2025.