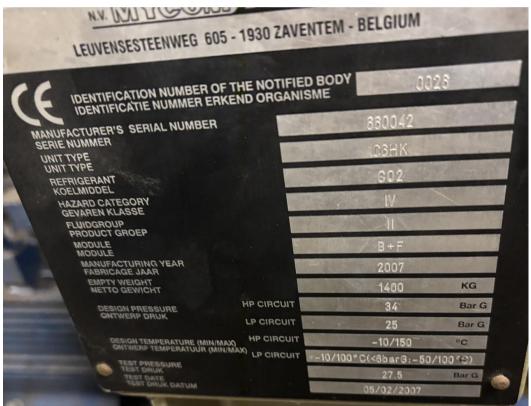

m cooling are 44 evaporators and in this plant air condenser installed.





Page 1



**RM Support BV** 

Mekkelholtsweg 20, 7523 DE Enschede, The Netherlands

Phone: +31 (0)74 256 9777, Cell phone: +31 (0)6 427 20 672 E-mail:  $\underline{info@rm-support.nl}$ , Internet:  $\underline{www.interses.eu}$ ,  $\underline{www.rm-support.com}$ 

Commercial Reg. Enschede No. 08133380, VAT No. NL 82 28 96 965 B01, IBAN: NL75 RABO 0317 287451











Page 2



## **RM Support BV**

Mekkelholtsweg 20, 7523 DE Enschede , The Netherlands
Phone: +31 (0)74 256 9777, Cell phone: +31 (0)6 427 20 672
E-mail: info@rm-support.nl, Internet: www.interses.eu , www.rm-support.com
Commercial Reg. Enschede No. 08133380, VAT No. NL 82 28 96 965 B01, IBAN: NL75 RABO 0317 287451



## Type shield compressors:





Page 3



## **RM Support BV**

Mekkelholtsweg 20, 7523 DE Enschede, The Netherlands
Phone: +31 (0)74 256 9777 Cell phone: +31 (0)6 427 20 67

Phone: +31 (0)74 256 9777, Cell phone: +31 (0)6 427 20 672 E-mail:  $\underline{info@rm-support.nl}$ , Internet:  $\underline{www.interses.eu}$ ,  $\underline{www.rm-support.com}$ 

Commercial Reg. Enschede No. 08133380, VAT No. NL 82 28 96 965 B01, IBAN: NL75 RABO 0317 287451