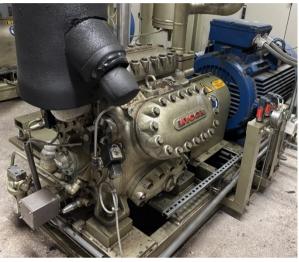

Available Complete Plant NH3 /CO2 based on Mycom compressors
NH3 side: 2 x Mycom 200VLD 3.6
CO 2 Side: 3 x Mycom C6HK
44 pc evaporators
Year of operation 2013





Very nice complete NH3 /Co 2 plant . In the Nh3 side are 2 very well maintained Mycom 200 VLD Vi 3.6 driven by 315 kW E-motors. On the Co 2 side are 3 Mycom C6HK piston compressor installed. This plant was started in 2013. And will be dismantled in approx. September 2025.

In the room cooling are 44 evaporators and in this plant air condenser installed.





Page 1



**RM Support BV** 

Mekkelholtsweg 20, 7523 DE Enschede, The Netherlands

Phone: +31 (0)74 256 9777, Cell phone: +31 (0)6 427 20 672 E-mail:  $\underline{info@rm-support.nl}$ , Internet:  $\underline{www.interses.eu}$ ,  $\underline{www.rm-support.com}$ 

Commercial Reg. Enschede No. 08133380, VAT No. NL 82 28 96 965 B01, IBAN: NL75 RABO 0317 287451











Page 2



## **RM Support BV**

Mekkelholtsweg 20, 7523 DE Ensch