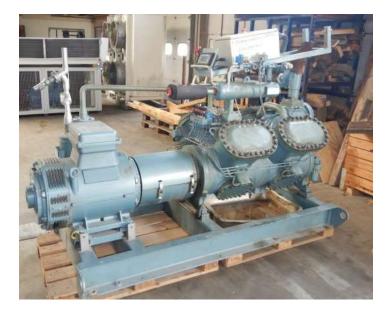

## Complete Skid based on a Grasso RC 6210 Unit Direct driven 1 available

2003 Suitable for NH3 application

**Available:** 1 pc Grasso RC6210 in very good condition. E-motor 55 kw , direct driven. Complete unit – year of construction 2003 . The units are suitable for NH3.

Dimensions: 2510 x 1300 x 1800 mm weight : 1600 kg

RM Support BV Mekkelholtsweg 20 , 7523 DE Enschede , The Netherlands Phone: +31 (0)74 256 9777, Cell phone: +31 (0)6 427 20 672 E-mail: <u>info@rm-support.nl</u>, Internet: <u>www.interses.eu</u>, <u>www.rm-support.com</u> Commercial Reg. Enschede No. 08133380, VAT No. NL 82 28 96 965 B01, IBAN: NL45 RABO 0317 2838 20