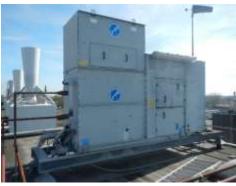

## Complete NH3/Glycol cool installation till - 45° C Based on a Grasso RC7212E VSD driven

1 available

2000

**Available:** Grasso Glycol chiller till -45 °C, Based on a Frequency driven Grasso RC7212E incl Frequency convertor and Baltimore condenser. The E-motor is 75 kW. Refrigeration : 109 kW Complete control cabinet . Dimensions: 5000 x 2600 x 3000 mm Weight: 6000 kg