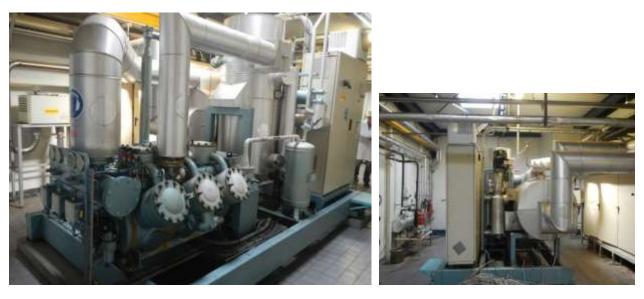

## Complete NH3/Glycol cool installation till - 45° C Based on a Grasso RC7212E VSD driven

1 available

2000

**Available:** Grasso Glycol chiller till -45 °C, Based on a Frequency driven Grasso RC7212E incl Frequency convertor and Baltimore condenser. The E-motor is 75 kW. Refrigeration : 109 kW Complete control cabinet . Dimensions: 5000 x 2600 x 3000 mm Weight: 6000 kg