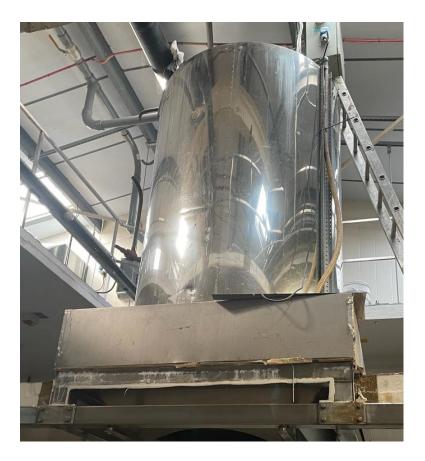

## GENEGLACE F900 FLAKICEMACHINE available: 1 off Model: F900 In very good conditions.

The Geneglace F900 is in very good condition . This is a stainless steel version. The capacity is up to 30 ton.24 hours.