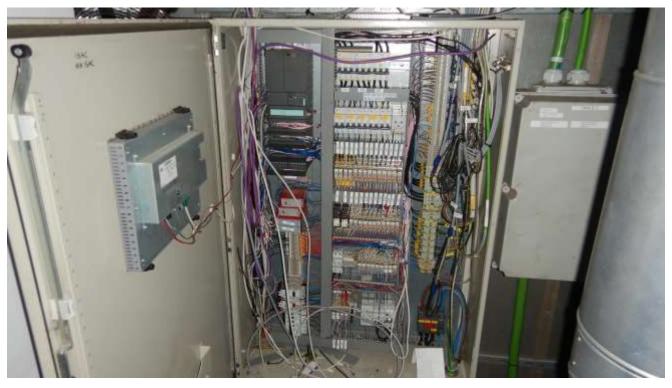

Each SMC112E chill pac is suited with a E-motor 315 kW.

The compressor is frequency driven.

The control is done by a UNISAB Pro III.

The units complete glycol / water pumps , heat exchanger.

All documentation is present.