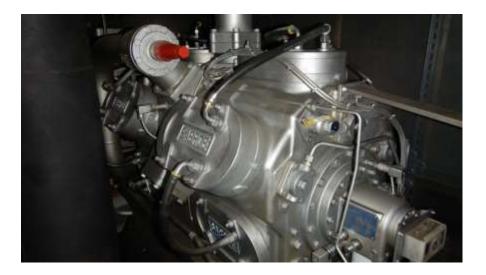

# Complete chiller installation in 45 FT container based 2 Sabroe Chill pac 112E

Refrigerant: R717 E-motor 2 x 315 kW Year of build 2008 2 pc available

Very well maintained Chiller PAC based on 2 x SAB SMC 112E Chill pac.

Each SMC112E chill pac is suited with a E-motor 315 kW.

The compressor is frequency driven.

The control is done by a UNISAB Pro III.

The units complete glycol / water pumps , heat exchanger.

All documentation is present.