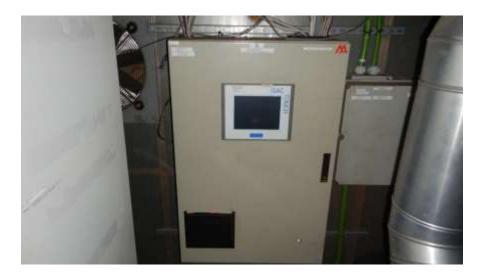

Each SMC112E chill pac is suited with a E-motor 315 kW.

The compressor is frequency driven.

The control is done by a UNISAB Pro III.

The units complete glycol / water pumps , heat exchanger.

All documentation is present.