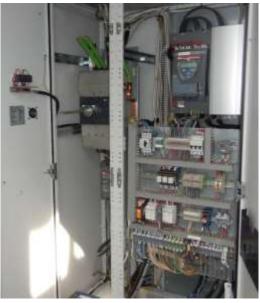

Each SMC112E chill pac is suited with a E-motor 315 kW.

The compressor is frequency driven.

The control is done by a UNISAB Pro III.

The units complete glycol / water pumps , heat exchanger.

All documentation is present.