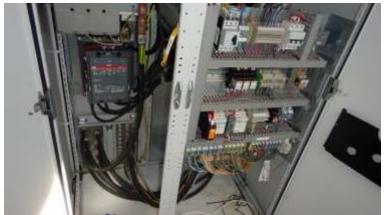

Each SMC112E chill pac is suited with a E-motor 315 kW.

The compressor is frequency driven.

The control is done by a UNISAB Pro III.

The units complete glycol / water pumps , heat exchanger.

All documentation is present.