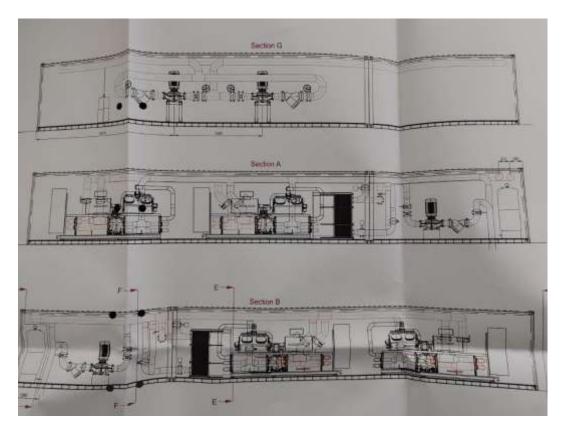

# Complete chiller installation in 45 FT container based 2 Sabroe Chill pac 112E

Refrigerant: R717 E-motor 2 x 315 kW Year of build 2008 2 pc available



Very well maintained Chiller PAC based on 2 x SAB SMC 112E Chill pac.

Each SMC112E chill pac is suited with a E-motor 315 kW.

The compressor is frequency driven.

The control is done by a UNISAB Pro III.

The units complete glycol / water pumps , heat exchanger.

All documentation is present.

Page 1



**RM Support BV** 

Mekkelholtsweg 20 , 7523 DE Enschede , The Netherlands Phone: +31 (0)74 256 9777, Cell phone: +31 (0)6 427 20 672

E-mail: info@rm-support.nl, Internet: www.interses.eu, www.rm-support.com

Commercial Reg. Enschede No. 08133380, VAT No. NL 82 28 96 965 B01, IBAN: NL45 RABO 0317 2838 20









### **RM Support BV**











#### **RM Support BV**

Mekkelholtsweg 20 , 7523 DE Enschede , The Netherlands
Phone: +31 (0)74 256 9777, Cell phone: +31 (0)6 427 20 672
E-ma