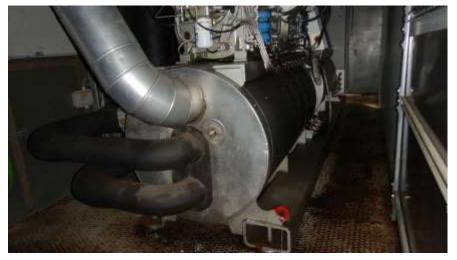

# Complete chiller installation in 45 FT container based 2 Sabroe Chill pac 112E

Refrigerant: R717 E-motor 2 x 315 kW Year of build 2008 2 pc available

Very well maintained Chiller PAC based on 2 x SAB SMC 112E Chill pac.

Each SMC112E chill pac is suited with a E-motor 315 kW.

The compressor is frequency driven.

The control is done by a UNISAB Pro III.

The units complete glycol / water pumps , heat exchanger.

All documentation is present.