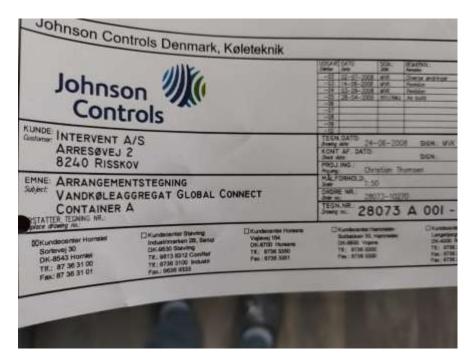

# Complete chiller installation in 45 FT container based 2 Sabroe Chill pac 112E

Refrigerant: R717 E-motor 2 x 315 kW Year of build 2008 2 pc available

Very well maintained Chiller PAC based on 2 x SAB SMC 112E Chill pac.

Each SMC112E chill pac is suited with a E-motor 315 kW.

The compressor is frequency driven.

The control is done by a UNISAB Pro III.

The units complete glycol / water pumps , heat exchanger.

All documentation is present.