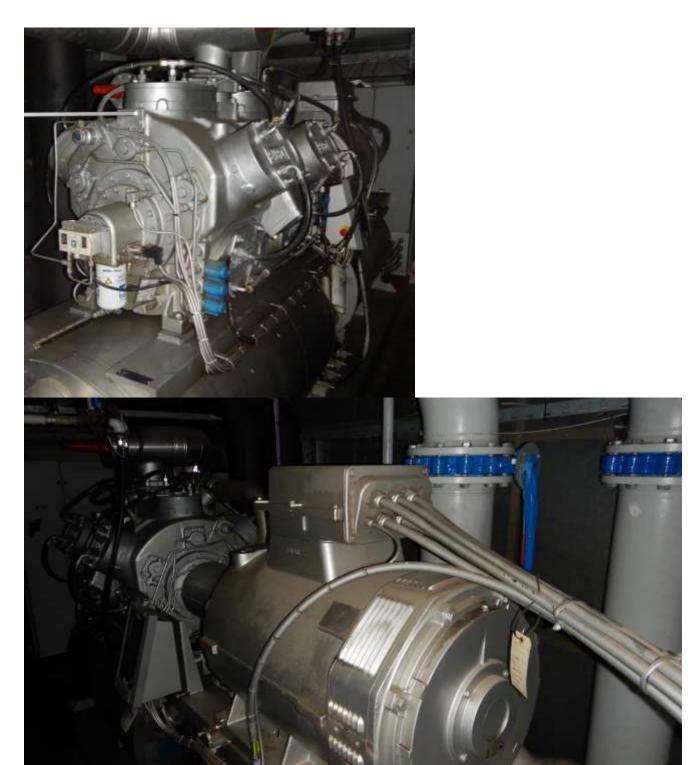

# Complete chiller installation in 45 FT container based 2 Sabroe Chill pac 112E

Refrigerant: R717 E-motor 2 x 315 kW Year of build 2008 2 pc available

Very well maintained Chiller PAC based on 2 x SAB SMC 112E Chill pac.

Each SMC112E chill pac is suited with a E-motor 315 kW.

The compressor is frequency driven.

The control is done by a UNISAB Pro III.

The units complete glycol / water pumps , heat exchanger.

All documentation is present.