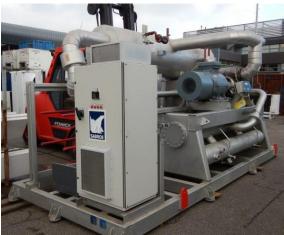

## Waterchiller / heat Pump PAC163 HR-A Refrigerant : R717 E-motor 160 kW Year of build 2007 2 available

Very well maintained Chiller PAC based on a SAB 163 R, Rotatune.

On the Sab 163 R MK4 models are movable slide valve . The complete capacity range will be controlled by drive speed.

On this unit is a e-motor of 60 kw installed and a complete controller unit. The refrigeration side is controlled by a UNISAB II.

Due to compact design a very low refrigerant content of 175 kg

Dimensions: 5800 x 2660 x 2850 mm

Weight: 8800 kg

Page 1

**RM Support BV** 

Mekkelholtsweg 20 , 7523 DE Enschede , The Netherlands Phone: +31 (0)74 256 9777, Cell phone: +31 (0)6 427 20 672

E-mail: info@rm-support.nl, Internet: www.interses.eu, www.rm-support.com