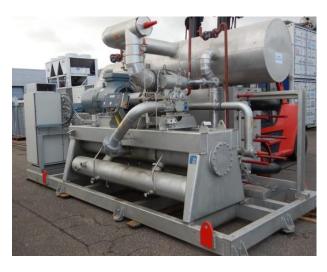

## Waterchiller / heat Pump PAC163 HR-A Refrigerant : R717 E-motor 160 kW Year of build 2007 2 available

Very well maintained Chiller PAC based on a SAB 163 R, Rotatune.

On the Sab 163 R MK4 models are movable slide valve . The complete capacity range will be controlled by drive speed.

On this unit is a e-motor of 60 kw installed and a complete controller unit. The refrigeration side is controlled by a UNISAB II.

Due to compact design a very low refrigerant content of 175 kg

Dimensions: 5800 x 2660 x 2850 mm

Weight: 8800 kg

Page 1

**RM Support BV** 

Mekkelholtsweg 20 , 7523 DE Enschede , The Netherlands Phone: +31 (0)74 256 9777, Cell phone: +31 (0)6 427 20 672

E-mail: info@rm-support.nl, Internet: www.interses.eu, www.rm-support.com