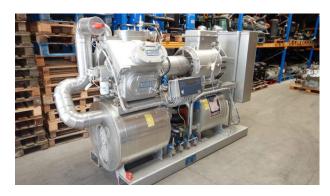

Sabroe Chill pac 106E Refrigerant: R717 E-motor 132 kW Year of build 2007 1 available

Very well maintained Chiller PAC based on a SMC 106E. On this unit is a e-motor of 132 kw installed and a complete controller unit. The refrigeration side is controlled by a UNISAB II.