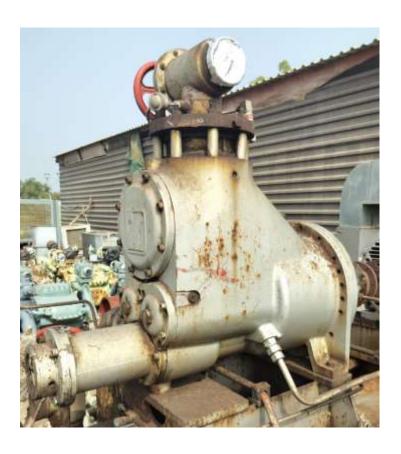

## SAB 163 MK1 BF (booster version) bare shaft compressor block

available: 1 off

A original Booster version of the MK1 Sab 163. The BS is has an longer body and no balance pistons . For users of a MK1 A63 BS a great opportunity to get a spare compressor , which fits on their SAB 163 MK1 BS unit. This model is long time out of production.