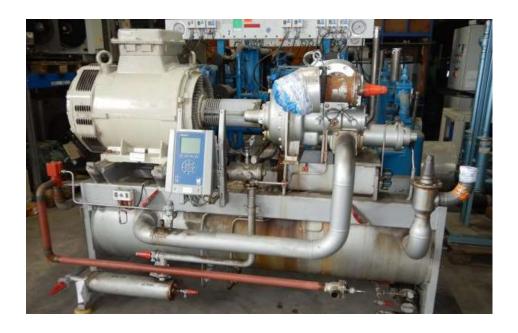

## Complete with UNISAB III controller Available at his moment 1 off.

SABROE 163 HF unit with Unisab 3 controller.

The unit is constructed in 1993 and on top is Sabroe 163 HF compressor block on 2015.

The E-motor is a AEG with a capacity of 200 kW.

The unit is constructed for NH3 Swept volume at 2950: 954 m3/hour Swept volume at 3600: 1148 m3/hour

The dimensions are: 2650 x 1470 x 1725 mm

Weight: 3000 kg.

Page 1

**RM Support BV** 

Mekkelholtsweg 20, 7523 DE Enschede, Netherlands