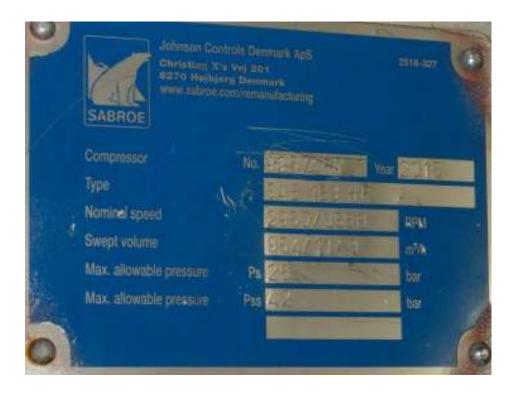

## **Sabroe** SAB 163 HF Unit of 1993 compressor block of 2015

## Complete with UNISAB III controller Available at his moment 1 off.

SABROE 163 HF unit with Unisab 3 controller.

The unit is constructed in 1993 and on top is Sabroe 163 HF compressor block on 2015.

The E-motor is a AEG with a capacity of 200 kW.

The unit is constructed for NH3 Swept volume at 2950: 954 m3/hour Swept volume at 3600: 1148 m3/hour

The dimensions are: 2650 x 1470 x 1725 mm

Weight: 3000 kg.

Page 1

**RM Support BV** 

Mekkelholtsweg 20, 7523 DE Enschede, Netherlands