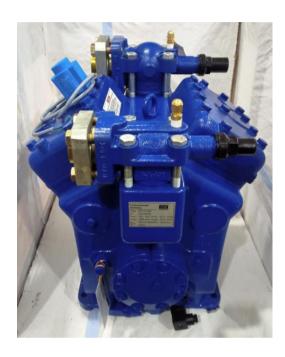

## Bock FX 14/1366 compressor block **State: overhauled**

available: 1 off

## Technical details:

| GEA Bock compressor block |             |
|---------------------------|-------------|
| Model                     | FX 14/1366  |
| N min                     | 700 RPM     |
| N max                     | 1800 RPM    |
| P max ND( LP) /HD (HP)    | 19/25 bar   |
| V min                     | 57,42 m3/ h |
| V max                     | 147,70 m3/h |