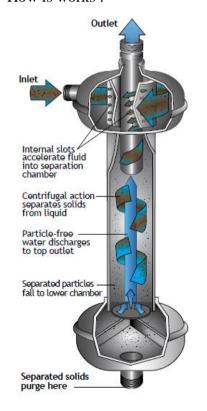

## How is works:

- 1. ILS-200 separator have no moving parts-
- 2. no need for back-flushing.
- Stainless steel housing
- 4. No internal Filters.
- 5. Working only on centrifugal force

Page 2