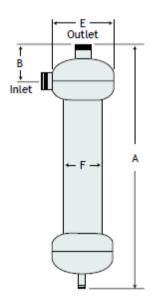

### Dimensions:

| A                         | 854 mm                        |
|---------------------------|-------------------------------|
| В                         | 127 mm                        |
| E                         | 219 mm                        |
| F                         | 141 mm                        |
| Flow range                | 14,5- 24,5 M <sup>3</sup> /hr |
| Inlet / outlet connection | 2 inch male NPT               |
| Weight                    | 23,6 kg                       |
| Weight with water         | 49,4 kg                       |