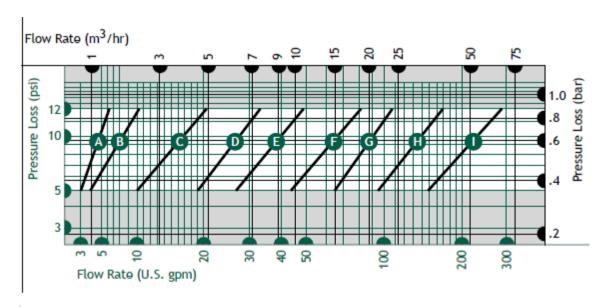

|
| E                         | 219 mm                        |
| F                         | 141 mm                        |
| Flow range                | 14,5- 24,5 M <sup>3</sup> /hr |
| Inlet / outlet connection | 2 inch male NPT               |
| Weight                    | 23,6 kg                       |
| Weight with water         | 49,4 kg                       |

Page 1



**RM Support BV** 

Mekkelholtsweg 20, 7523 DE Enschede, The Netherlands

Phone: +31 (0)74 256 9777, Cell phone: +31 (0)6 427 20 672 E-mail: <u>info@rm-support.nl</u>, Internet: <u>www.rm-support.nl</u>, <u>www.rm-support.com</u>

Commercial Reg. Enschede No. 08133380, VAT No. NL 82 28 96 965 B01, IBAN: NL45 RABO 0317 2838 20



## Flow vs pressure loss – For Model ILS-200 is Indication G applicable



## How is works:



- 1. ILS-200 separator have no moving parts-
- 2. no need for back-flushing.
- Stainless steel housing
- 4. No internal Filters.
- 5. Working only on centrifugal force

Page 2



### **RM Support BV**

Mekkelholtsweg 20, 7523 DE Enschede, The Netherlands

Phone: +31 (0)74 256 9777, Cell phone: +31 (0)6 427 20 672 E-mail: <u>info@rm-support.nl</u>, Internet: <u>www.rm-support.nl</u>, <u>www.rm-support.com</u>

Commercial Reg. Enschede No. 08133380, VAT No. NL 82 28 96 965 B01, IBAN: NL45 RABO 0317 2838 20