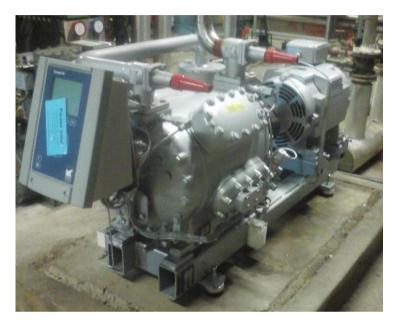

The complete installation was never finished, even never filled up with NH3.

Available are:

• Compressor unit Sabroe CMO 24 controlled by a Unisab pro III controller.

o Capacity: 53 kW at -10/+35 °C

o Swept volume: 95 m3/h

o E-motor 30 kW

o The unit is Built by Sabroe.

o The unit is complete with oil separator

o Year of build: 2015.

The unit is controlled by a UNISAB pro III
 Dimensions: 3250 x 1500 x 1900 mm

o Weight: 2500 kg