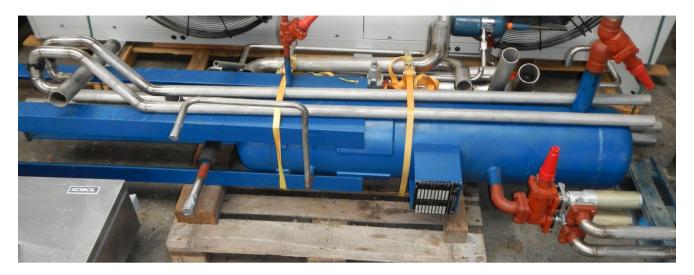

The complete installation was never finished, even never filled up with NH3.

Available are:

• Compressor unit Sabroe CMO 24 controlled by a Unisab pro III controller.

o Capacity: 53 kW at -10/+35 °C

o Swept volume: 95 m3/h

o E-motor 30 kW

o The unit is Built by Sabroe.

o The unit is complete with oil separator

o Year of build: 2015.

The unit is controlled by a UNISAB pro III
 Dimensions: 3250 x 1500 x 1900 mm

o Weight: 2500 kg