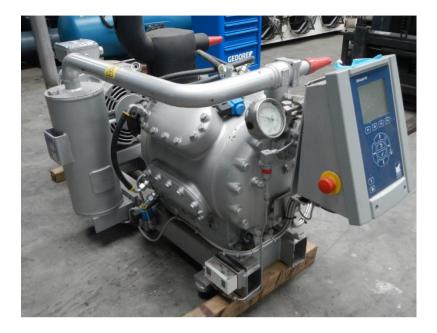

## Unused Sabroe CMO 24 NH3 compressor unit controlled by a UNISAB Pro III E-motor 30 kW Year of build 2015 1 available

## **Description**:

The compressor unit was part of new chiller installation in installation process. Due to change of the market situation and change of plans, this project was canceled

The complete installation was never finished, even never filled up with NH3.

Capacity: 53 kW at -10/+35 °C

Swept volume: 95 m3/h

E-motor 30 kW

The unit is Built by Sabroe.

The unit is complete with oil separator

Year of build: 2015.

The unit is controlled by a UNISAB pro III Dimensions: 3250 x 1500 x 1900 mm

Weight: 2500 kg

Page 1

**RM Support BV** 

Mekkelholtsweg 20, 7523 DE Enschede, The Netherlands

Phone: +31 (0)74 256 9777, Cell phone: +31 (0)6 427 20 672 E-mail: <u>info@rm-support.nl</u>, Internet: <u>www.interses.eu</u>, <u>www.rm-support.com</u>