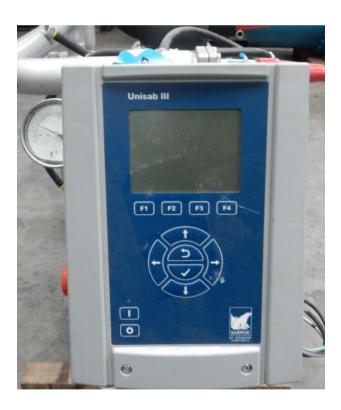

Capacity: 53 kW at -10/+35 °C

Swept volume: 95 m3/h

E-motor 30 kW

The unit is Built by Sabroe.

The unit is complete with oil separator

Year of build: 2015.

The unit is controlled by a UNISAB pro III Dimensions: 3250 x 1500 x 1900 mm