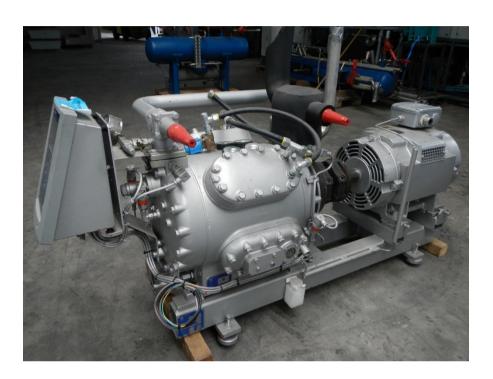

## Unused Sabroe CMO 24 NH3 compressor unit controlled by a UNISAB Pro III E-motor 30 kW Year of build 2015 1 available

## **Description**:

The compressor unit was part of new chiller installation in installation process. Due to change of the market situation and change of plans, this project was canceled

The complete installation was never finished, even never filled up with NH3.

Capacity: 53 kW at -10/+35 °C

Swept volume: 95 m3/h

E-motor 30 kW

The unit is Built by Sabroe.

The unit is complete with oil separator

Year of build: 2015.

The unit is controlled by a UNISAB pro III Dimensions: 3250 x 1500 x 1900 mm