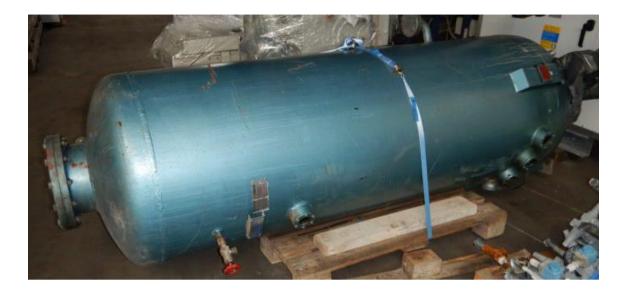

## Description:

NH3 compressor unit was running as booster -40/-10 at 390 kW

E-motor 132 kW

The unit is Built by Henry SØby.

The oil separator is was stand -alone.

The Construction is Kvaerner like.

Year of build: 1984.

The unit is controlled by a UNISAB pro III

Dimensions: 3250 x 1500 x 1900 mm

Weight: 2500 kg

Page 1