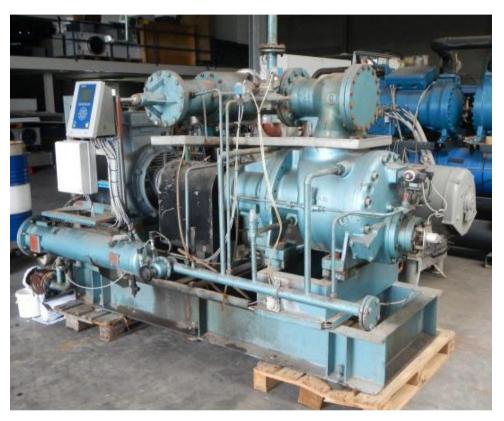

## Mann CR200 compressor unit E-motor 132 kW Year of build 1984 1 available incl Unisab Pro III controller

## Description:

NH3 compressor unit was running as booster -40/-10 at 390 kW

E-motor 132 kW

The unit is Built by Henry SØby.

The oil separator is was stand -alone.

The Construction is Kvaerner like.

Year of build: 1984.

The unit is controlled by a UNISAB pro III

Dimensions: 3250 x 1500 x 1900 mm

Weight: 2500 kg

Page 1