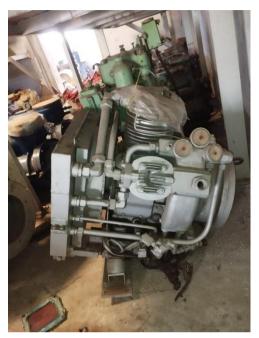

## Hatlapa L95 Air stage compressor. 3 off

## Details:

| Compressor 1         |         |
|----------------------|---------|
| Type                 | L95     |
| Year of construction | 1991    |
| Capacity             | 95 M3/H |
| RPM                  | 1480    |
| Pressure             | 30 bar  |
| Power required       | 20 kW   |