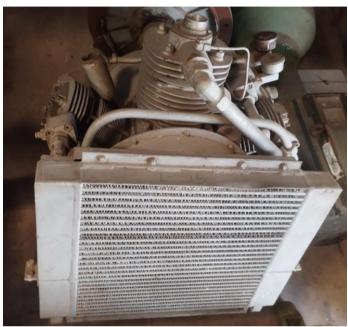

## Hatlapa L95 Air stage compressor. 3 off





## Details:

| Compressor 1         |         |
|----------------------|---------|
| Type                 | L95     |
| Year of construction | 1991    |
| Capacity             | 95 M3/H |
| RPM                  | 1480    |
| Pressure             | 30 bar  |
| Power required       | 20 kW   |

| Compressor 2         |         |
|----------------------|---------|
| Туре                 | L95     |
| Year of construction | 1996    |
| Capacity             | 76 M3/H |
| RPM                  | 1185    |
| Pressure             | 30 bar  |
| Power required       | 15,1 kW |

Page 1



## **RM Support BV**

Burenweg 14, 7621 GX Borne ( ind area De Veldkamp Noord) , The Netherlands

Phone: +31 (0)74 256 9777, Cell phone: +31 (0)6 427 20 672 E-mail: <u>info@rm-support.nl</u>, Internet: <u>www.rm-s