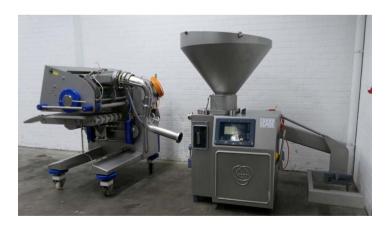

## Stork Townsend Revo portioner , incl trolly for drums, 2 drums , Risco vacuum filler with lifter for 200 l bins , Elpress Cleaning system with rack for 2drums 1 off

| Risco vacuum filler with lifter 200 ltr bins |                             |  |
|----------------------------------------------|-----------------------------|--|
| Туре                                         | RS505CP                     |  |
| Year of construction                         | 2008                        |  |
| Pump capacity                                | Max 8000kg /hr              |  |
| Filling Pressure                             | 40 bar                      |  |
| Electric power                               | 3 Phase 400 V, 50 Hz , 8 kW |  |
| Power required                               | 15,1 kW                     |  |
| Dimensions                                   | 2100 x 1200 x 2050 mm       |  |
| Weight                                       | 1010 kg                     |  |