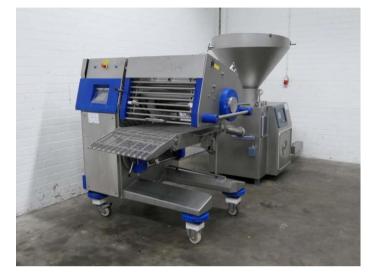

## Stork Townsend Revo portioner , incl trolly for drums, 2 drums , Risco vacuum filler with lifter for 200 l bins , Elpress Cleaning system with rack for 2drums 1 off

## Details :

| Stork Townsend Revo portioner |                             |
|-------------------------------|-----------------------------|
| Туре                          | TRP630                      |
| Year of construction          | 2004                        |
| Beltwide                      | 630 mm                      |
| Drum 1                        | Ø 82 x 13 mm                |
| Drum 2                        | Ø 35 x 18 mm                |
| Trolley for Drums             | included                    |
| Compressed Air                | 8-10 bar                    |
| Electric Power                | 3 Phase 400 V, 50 Hz , 5 kW |
| Water                         | 2,5-3,5Bar, max 0,05 m3/h   |
| Dimensions                    | 1850 x 1700 x 1700 mm       |
| Weight                        | 1000 kg                     |