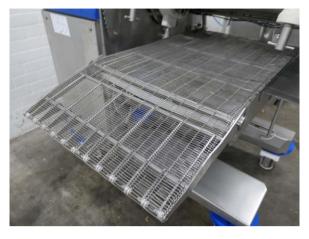

## Stork Townsend Revo portioner , incl trolly for drums, 2 drums , Risco vacuum filler with lifter for 200 l bins , Elpress Cleaning system with rack for 2drums 1 off

| Elpress Cleaning system |                              |
|-------------------------|------------------------------|
| Туре                    | TRF630                       |
| Year of construction    | 2004                         |
| Rack for Drum           | Rack for 2 drums             |
| Water pressure          | 1,5 -3.0 bar                 |
| Hot water               | 60 °C                        |
| Cold water              | 10 °C                        |
| Electric Power          | 3 Phase 400 V, 50 Hz , 15 kW |
| Dimensions              | 1800 x 1000 x 1530 mm        |
| Weight                  | 635 kg                       |