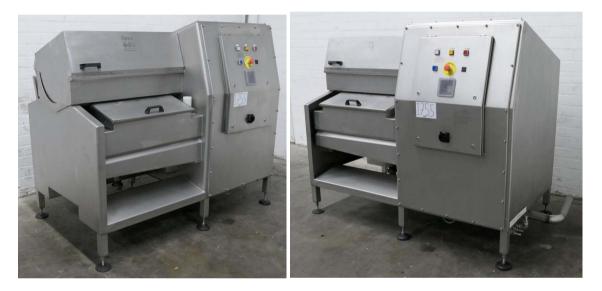

## Stork Townsend Revo portioner , incl trolly for drums, 2 drums , Risco vacuum filler with lifter for 200 l bins , Elpress Cleaning system with rack for 2drums 1 off

## Details :

| Stork Townsend Revo portioner |                             |
|-------------------------------|-----------------------------|
| Туре                          | TRP630                      |
| Year of construction          | 2004                        |
| Beltwide                      | 630 mm                      |
| Drum 1                        | Ø 82 x 13 mm                |
| Drum 2                        | Ø 35 x 18 mm                |
| Trolley for Drums             | included                    |
| Compressed Air                | 8-10 bar                    |
| Electric Power                | 3 Phase 400 V, 50 Hz , 5 kW |
| Water                         | 2,5-3,5Bar, max 0,05 m3/h   |
| Dimensions                    | 1850 x 1700 x 1700 mm       |
| Weight                        | 1000 kg                     |