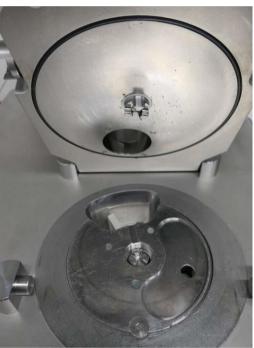

## Stork Townsend Revo portioner , incl trolly for drums, 2 drums , Risco vacuum filler with lifter for 200 l bins , Elpress Cleaning system with rack for 2drums 1 off

## Details :

| Stork Townsend Revo portioner |                             |
|-------------------------------|-----------------------------|
| Туре                          | TRP630                      |
| Year of construction          | 2004                        |
| Beltwide                      | 630 mm                      |
| Drum 1                        | Ø 82 x 13 mm                |
| Drum 2                        | Ø 35 x 18 mm                |
| Trolley for Drums             | included                    |
| Compressed Air                | 8-10 bar                    |
| Electric Power                | 3 Phase 400 V, 50 Hz , 5 kW |
| Water                         | 2,5-3,5Bar, max 0,05 m3/h   |
| Dimensions                    | 1850 x 1700 x 1700 mm       |
| Weight                        | 1000 kg                     |