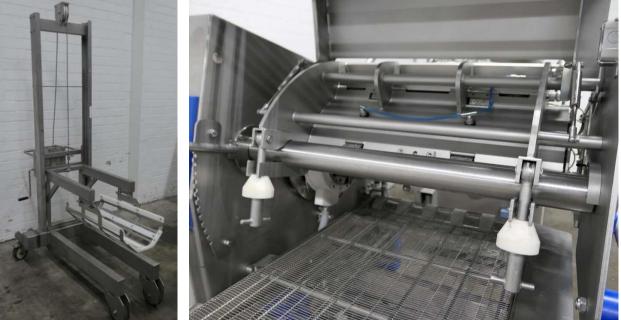

## Stork Townsend Revo portioner , incl trolly for drums, 2 drums , Risco vacuum filler with lifter for 200 l bins , Elpress Cleaning system with rack for 2drums 1 off

| Risco vacuum filler with lifter 200 ltr bins |                             |  |
|----------------------------------------------|-----------------------------|--|
| Туре                                         | RS505CP                     |  |
| Year of construction                         | 2008                        |  |
| Pump capacity                                | Max 8000kg /hr              |  |
| Filling Pressure                             | 40 bar                      |  |
| Electric power                               | 3 Phase 400 V, 50 Hz , 8 kW |  |
| Power required                               | 15,1 kW                     |  |
| Dimensions                                   | 2100 x 1200 x 2050 mm       |  |
| Weight                                       | 1010 kg                     |  |