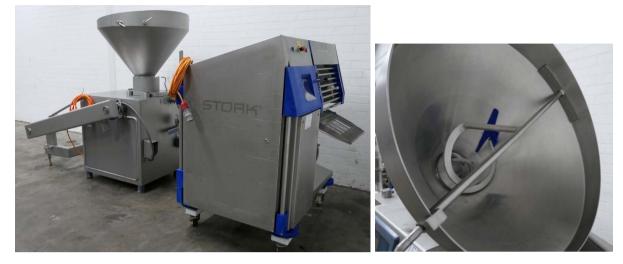

## Stork Townsend Revo portioner , incl trolly for drums, 2 drums , Risco vacuum filler with lifter for 200 l bins , Elpress Cleaning system with rack for 2drums 1 off

## Details :

| Stork Townsend Revo portioner |                             |
|-------------------------------|-----------------------------|
| Туре                          | TRP630                      |
| Year of construction          | 2004                        |
| Beltwide                      | 630 mm                      |
| Drum 1                        | Ø 82 x 13 mm                |
| Drum 2                        | Ø 35 x 18 mm                |
| Trolley for Drums             | included                    |
| Compressed Air                | 8-10 bar                    |
| Electric Power                | 3 Phase 400 V, 50 Hz , 5 kW |
| Water                         | 2,5-3,5Bar, max 0,05 m3/h   |
| Dimensions                    | 1850 x 1700 x 1700 mm       |
| Weight                        | 1000 kg                     |