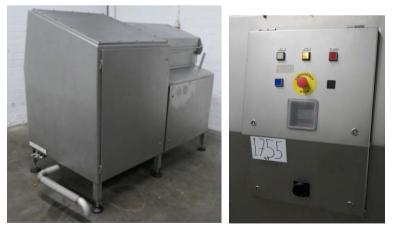

## Stork Townsend Revo portioner , incl trolly for drums, 2 drums , Risco vacuum filler with lifter for 200 l bins , Elpress Cleaning system with rack for 2drums 1 off

## Details :

| Stork Townsend Revo portioner |                             |
|-------------------------------|-----------------------------|
| Туре                          | TRP630                      |
| Year of construction          | 2004                        |
| Beltwide                      | 630 mm                      |
| Drum 1                        | Ø 82 x 13 mm                |
| Drum 2                        | Ø 35 x 18 mm                |
| Trolley for Drums             | included                    |
| Compressed Air                | 8-10 bar                    |
| Electric Power                | 3 Phase 400 V, 50 Hz , 5 kW |
| Water                         | 2,5-3,5Bar, max 0,05 m3/h   |
| Dimensions                    | 1850 x 1700 x 1700 mm       |
| Weight                        | 1000 kg                     |