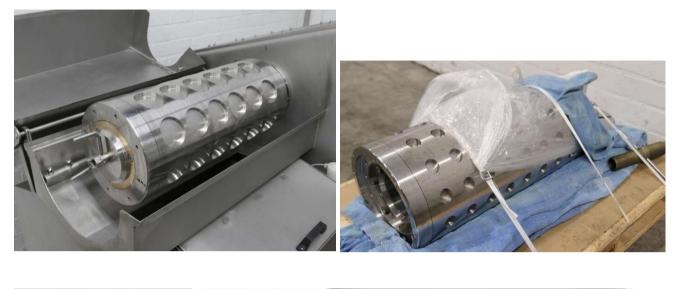

## Stork Townsend Revo portioner , incl trolly for drums, 2 drums , Risco vacuum filler with lifter for 200 l bins , Elpress Cleaning system with rack for 2drums 1 off

## Details :

| Stork Townsend Revo portioner |                             |
|-------------------------------|-----------------------------|
| Туре                          | TRP630                      |
| Year of construction          | 2004                        |
| Beltwide                      | 630 mm                      |
| Drum 1                        | Ø 82 x 13 mm                |
| Drum 2                        | Ø 35 x 18 mm                |
| Trolley for Drums             | included                    |
| Compressed Air                | 8-10 bar                    |
| Electric Power                | 3 Phase 400 V, 50 Hz , 5 kW |
| Water                         | 2,5-3,5Bar, max 0,05 m3/h   |
| Dimensions                    | 1850 x 1700 x 1700 mm       |
| Weight                        | 1000 kg                     |