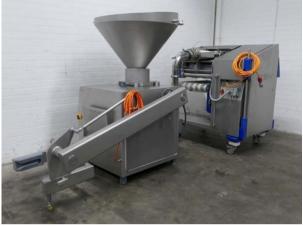

## Stork Townsend Revo portioner , incl trolly for drums, 2 drums , Risco vacuum filler with lifter for 200 l bins , Elpress Cleaning system with rack for 2drums 1 off

| Risco vacuum filler with lifter 200 ltr bins |                             |  |
|----------------------------------------------|-----------------------------|--|
| Туре                                         | RS505CP                     |  |
| Year of construction                         | 2008                        |  |
| Pump capacity                                | Max 8000kg /hr              |  |
| Filling Pressure                             | 40 bar                      |  |
| Electric power                               | 3 Phase 400 V, 50 Hz , 8 kW |  |
| Power required                               | 15,1 kW                     |  |
| Dimensions                                   | 2100 x 1200 x 2050 mm       |  |
| Weight                                       | 1010 kg                     |  |