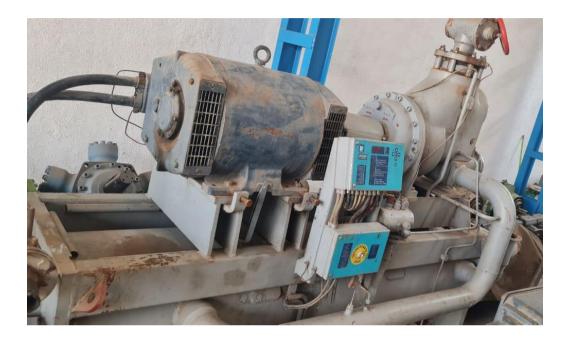

## SAB 163 MK1 compressor unit with S-control

available: 1 off

Available SAB 163 mk1 BM, the booster version of the SAB 163 mk1 The compressor is running removed of the unit.

On request this compressor only is also for sale . Compressor overhaul on request . If you looking for a spare compressor block SAB163 mk1 is a little longer and is not suited with piston balance rings .