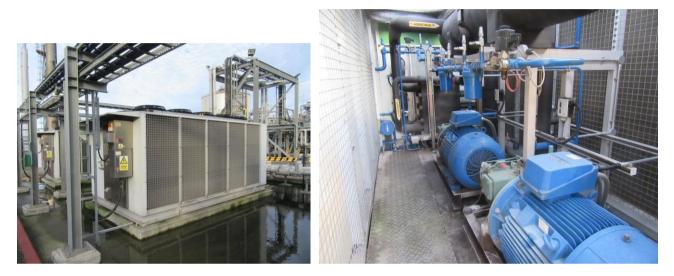

**3** off Very nice **NH3/ Air cooled AZANE Glycol chiller 2014** build by Star refrigeration Running hours approx. 27767, 26592 and one standby unit with 9546 running hours

Very nice Glycol chiller of the Well-known manufacturer Star refrigeration. 3 pc available.

Duty : 275 kW at +1 glycol toward the chiller and out from the chiller with  $-5^{\circ}$ C The chillers are suitable for a chilled temperature range of -5 to- $15^{\circ}$ C.

Page 1

 RM Support BV

 Mekkelholtsweg 20, 7523 DE Enschede , The Netherlands