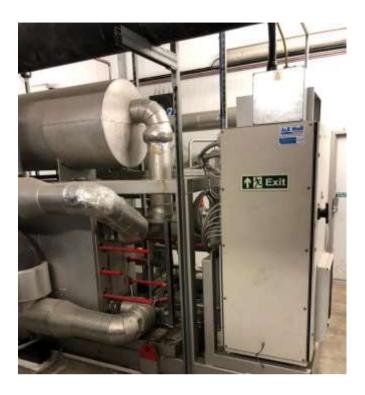

## 1 off Sabroe PAC 151 DUO chiller 2008 NH3 / glycol

Very nice Glycol chiller Sabroe 151 duo PAC . compact and suitable for speed drive . One is already speed driven.

Each compressor unit is controlled by a Unisab Pro II.

PHE evaporator with gravity vessel all on one base frame.

Duty:  $674 \text{ kw by } -9.5 \text{ }^{\circ}\text{C}/ + 32 \text{ }^{\circ}\text{C}.$ 

E-motors: 150 kW

Page 1

**RM Support BV** 

Mekkelholtsweg 20 , 7523 DE Enschede , The Netherlands