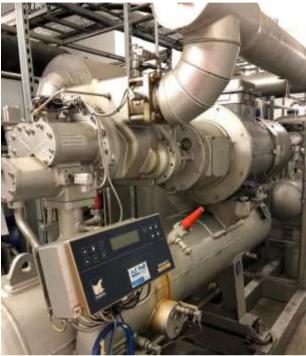

## 1 off Sabroe PAC 151 DUO chiller 2008 NH3 / glycol

Very nice Glycol chiller Sabroe 151 duo PAC . compact and suitable for speed drive . One is already speed driven.

Each compressor unit is controlled by a Unisab Pro II.

PHE evaporator with gravity vessel all on one base frame.

Duty:  $674 \text{ kw by } -9.5 \text{ }^{\circ}\text{C}/ + 32 \text{ }^{\circ}\text{C}.$ 

E-motors: 150 kW

Page 1

**RM Support BV** 

Mekkelholtsweg 20 , 7523 DE Enschede , The Netherlands