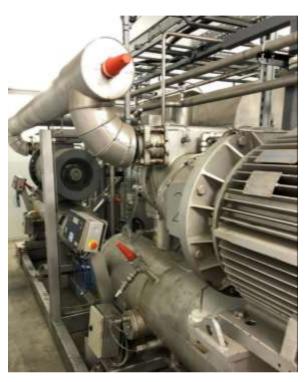

## 1 off Sabroe PAC 151 DUO chiller 2008 NH3 / glycol

Very nice Glycol chiller Sabroe 151 duo PAC . compact and suitable for speed drive . One is already speed driven.

Each compressor unit is controlled by a Unisab Pro II.

PHE evaporator with gravity vessel all on one base frame.

Duty:  $674 \text{ kw by } -9.5 \text{ }^{\circ}\text{C}/ + 32 \text{ }^{\circ}\text{C}.$ 

E-motors: 150 kW

Page 1

**RM Support BV** 

Mekkelholtsweg 20 , 7523 DE Enschede , The Netherlands