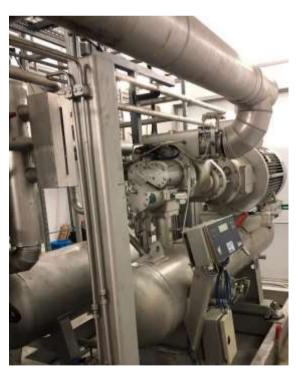

## 1 off Sabroe PAC 151 DUO chiller 2008 NH3 / glycol

Very nice Glycol chiller Sabroe 151 duo PAC . compact and suitable for speed drive . One is already speed driven.

Each compressor unit is controlled by a Unisab Pro II.

PHE evaporator with gravity vessel all on one base frame.

Duty:  $674 \text{ kw by } -9.5 \text{ }^{\circ}\text{C}/ + 32 \text{ }^{\circ}\text{C}.$ 

E-motors: 150 kW

Page 1

**RM Support BV** 

Mekkelholtsweg 20 , 7523 DE Enschede , The Netherlands