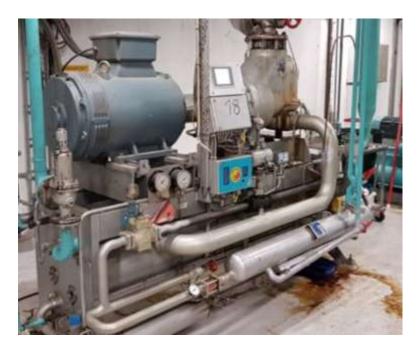

## Sabroe SAB 128 MK1 only compressor block

Only the compressor block is available . Serial number 80497 Model SAB 128 Mk1 HF

RM Support BV Mekkeholtsweg 20, 7523 DE Enschede, The Netherlands Phone: +31 (0)74 256 9777, Cell phone: +31 (0)6 427 20 672 E-mail: <u>info@rm-support.nl</u>, Internet: <u>www.interses.eu</u>, <u>www.rm-support.com</u> Commercial Reg. Enschede No. 08133380, VAT No. NL 82 28 96 965 B01, IBAN: NL75 RABO 0317 2874 51