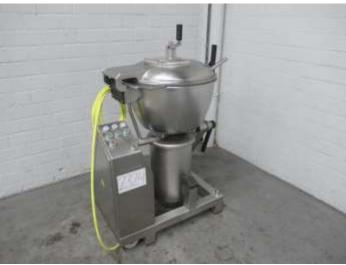

## Universal Mixing- kneading – Emulsifying Machine from the German manufacturer Stephan und Sohne GmbH Complete overhauled

## Year of construction 1991

Suitable for Meat, process meals, salads, dressings and more. Bowl capacity: 45 lite- 3 speed rotation: 700, 1450 and 2900 RPM. Complete overhauled –weight: 230 kg- dimensions: 750 x 550 x 1150 mm