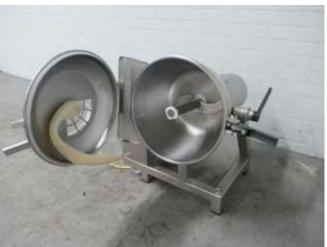

## Universal Mixing- kneading – Emulsifying Machine from the German manufacturer Stephan und Sohne GmbH Complete overhauled

## Year of construction 1991

Suitable for Meat, process meals, salads, dressings and more. Bowl capacity: 45 lite- 3 speed rotation: 700, 1450 and 2900 RPM. Complete overhauled –weight: 230 kg- dimensions: 750 x 550 x 1150 mm