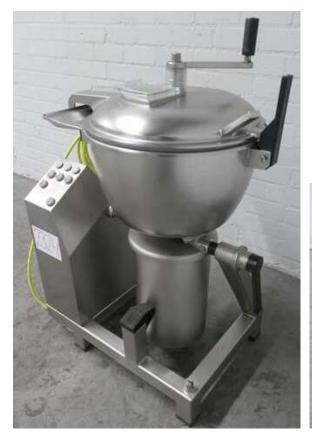

## Universal Mixing- kneading – Emulsifying Machine from the German manufacturer Stephan und Sohne GmbH Complete overhauled

## Year of construction 1991

Suitable for Meat, process meals, salads, dressings and more. Bowl capacity: 45 lite- 3 speed rotation: 700, 1450 and 2900 RPM. Complete overhauled –weight: 230 kg- dimensions: 750 x 550 x 1150 mm