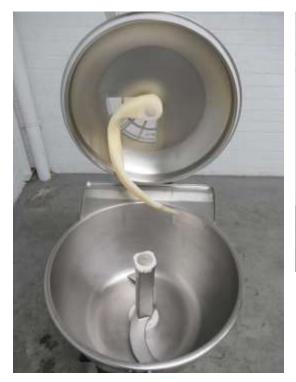

## Universal Mixing- kneading – Emulsifying Machine from the German manufacturer Stephan und Sohne GmbH Complete overhauled

## Year of construction 1991

Suitable for Meat, process meals, salads, dressings and more. Bowl capacity: 45 lite- 3 speed rotation: 700, 1450 and 2900 RPM. Complete overhauled –weight: 230 kg- dimensions: 750 x 550 x 1150 mm