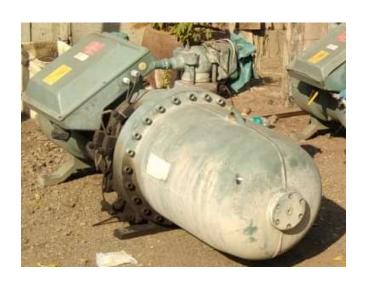

## Pre-owned Bitzer CSH 8561-125Y-40P compressor block

5 compressor blocks available model CS8561-125Y-40P

**Swept volume:** 50 Hz: 369 M3/h 60 Hz: 433 m3/h

|                             | de in E.O.   |                        |          | ###################################### |            |           |
|-----------------------------|--------------|------------------------|----------|----------------------------------------|------------|-----------|
| Nominal Voltage<br>V 3Ph~ . | Frequ.<br>Hz | Operat. C.<br>A (max.) | Locked F | Rotor C. A ( $\Delta\Delta$ )          | Displacem: | Speed RPM |
| 380-415                     | 50           | 216                    | 612      | 943                                    | 369        | 2900      |
| 40-480                      | 60           | 216                    | 612      | 943                                    | 433        | 3500*     |