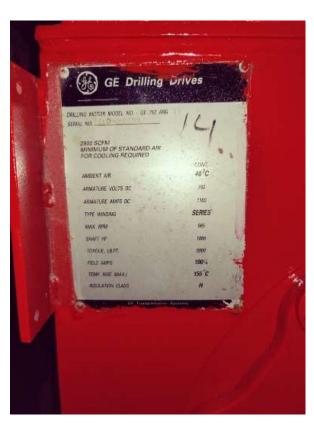

## Letourneau W-2215 mud pumps. Available: 3 off

3 mud pumps model W2215 manufacturer Le Tourneau available- Were in running state.

Page 1

**RM Support BV** 

Mekkelholtsweg 20, 7523 DE Enschede , The Netherlands
Phone: +31 (0)74 256 9777, Cell phone: +31 (0)6 427 20 672
E-mail: info@rm-support.nl, Internet: www.interses.eu , www.rm-support.com