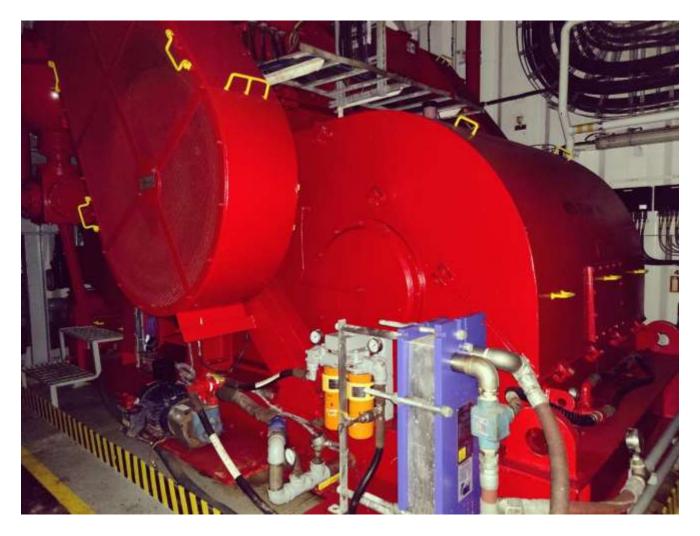

## Letourneau W-2215 mud pumps. Available: 3 off

3 mud pumps model W2215 manufacturer Le Tourneau available- Were in running state.

Page 1

**RM Support BV** 

Mekkelholtsweg 20, 7523 DE Enschede , The Netherlands
Phone: +31 (0)74 256 9777, Cell phone: +31 (0)6 427 20 672
E-mail: info@rm-support.nl, Internet: www.interses.eu , www.rm-support.com