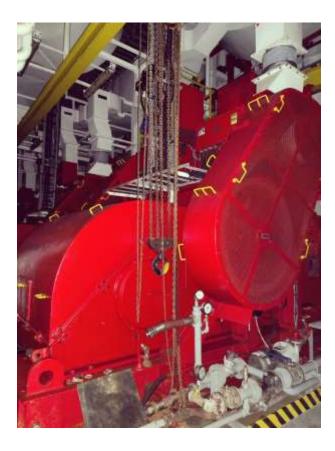

## Letourneau W-2215 mud pumps. Available: 3 off

3 mud pumps model W2215 manufacturer Le Tourneau available- Were in running state.

Page 1

**RM Support BV** 

Mekkelholtsweg 20, 7523 DE Enschede , The Netherlands
Phone: +31 (0)74 256 9777, Cell phone: +31 (0)6 427 20 672
E-mail: info@rm-support.nl, Internet: www.interses.eu , www.rm-support.com