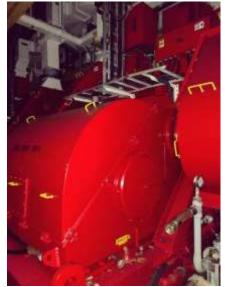

## Letourneau W-2215 mud pumps. Available: 3 off

3 mud pumps model W2215 manufacturer Le Tourneau available- Were in running state.

Page 1

**RM Support BV** 

Mekkelholtsweg 20, 7523 DE Enschede , The Netherlands
Phone: +31 (0)74 256 9777, Cell phone: +31 (0)6 427 20 672
E-mail: info@rm-support.nl, Internet: www.interses.eu , www.rm-support.com