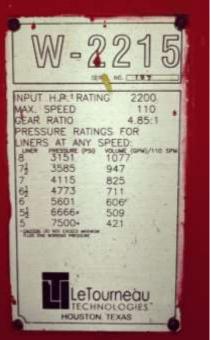

## Letourneau W-2215 mud pumps. Available: 3 off

3 mud pumps model W2215 manufacturer Le Tourneau available- Were in running state.

Page 1

**RM Support BV** 

Mekkelholtsweg 20, 7523 DE Enschede , The Netherlands
Phone: +31 (0)74 256 9777, Cell phone: +31 (0)6 427 20 672
E-mail: info@rm-support.nl, Internet: www.interses.eu , www.rm-support.com