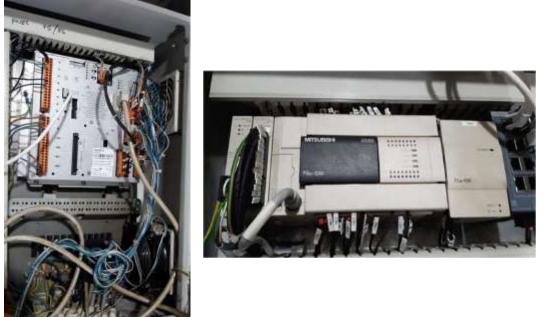

## Complete PLC based on a Mitsubishi 300 in combination with a UNISAB III compressor controller

available: 3 off

## **Description :**

Complete PLC based ona 300 in combination with a Sab Pro III compressor controller. These sets were installed on a Stall S57 – compressor unit – basic each compressor unit with Full flow oilpump is suitable for re-installing. The UNISABPro III is one of the most flexibel compressor controllers on the market