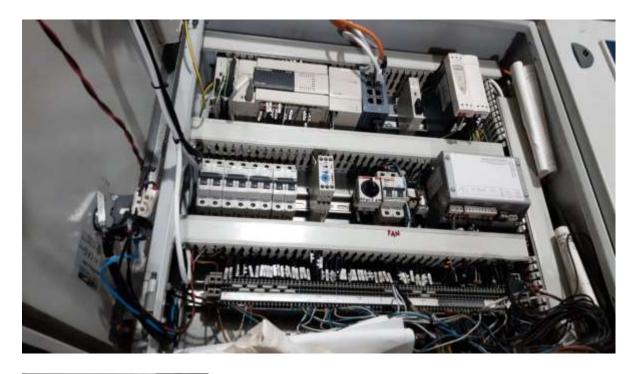

## Complete PLC based on a Mitsubishi 300 in combination with a UNISAB III compressor controller

available: 3 off

## **Description :**

Complete PLC based ona 300 in combination with a Sab Pro III compressor controller. These sets were installed on a Stall S57 – compressor unit – basic each compressor unit with Full flow oilpump is suitable for re-installing. The UNISABPro III is one of the most flexibel compressor controllers on the market