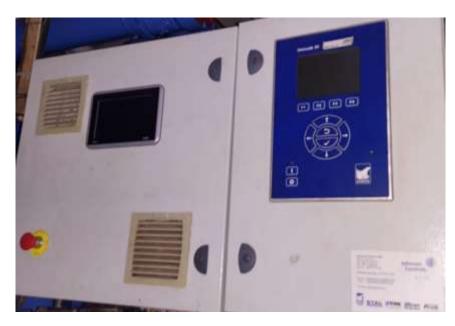

## Complete PLC based on a Mitsubishi 300 in combination with a UNISAB III compressor controller

available: 3 off

## **Description :**

Complete PLC based ona 300 in combination with a Sab Pro III compressor controller. These sets were installed on a Stall S57 – compressor unit – basic each compressor unit with Full flow oilpump is suitable for re-installing. The UNISABPro III is one of the most flexibel compressor controllers on the market