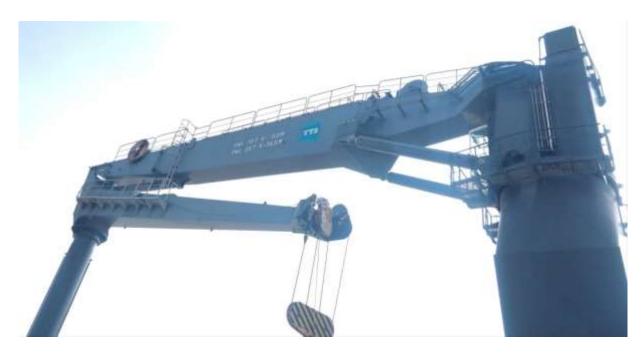

## TTS 70 Ton Knuckle head Crane Available: 1 off

70 ton TSS crane available.

Page 1