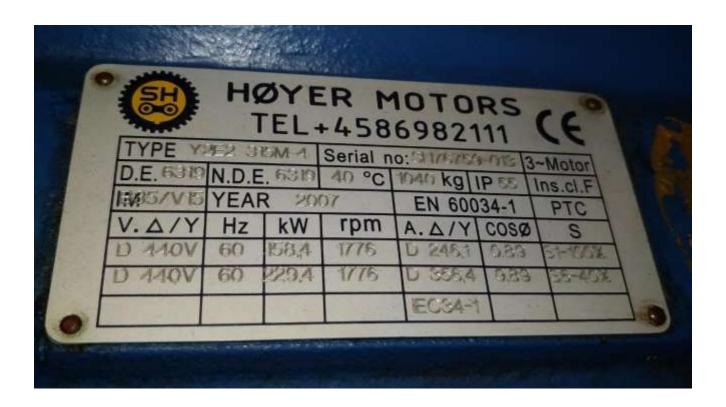

## TTS 70 Ton Knuckle head Crane Available: 1 off

70 ton TSS crane available.

Page 1