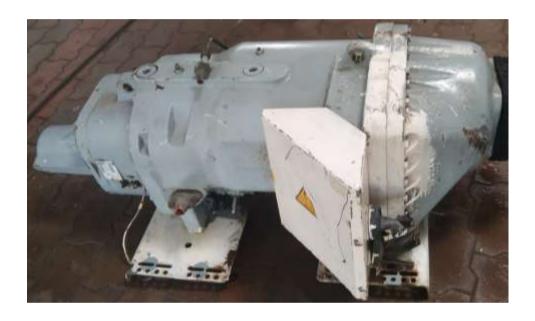

Carrier compressor block Model: 06TTA301SS1C

available: 1 off

## Technical details:

| Carrier compressor block |              |
|--------------------------|--------------|
| Model                    | 06TTA301SS1C |
| Refrigerant              | R134a        |
| At 460V/3PH/60 Hz        | 112 kW       |
| At 400V/ 3PH/50 Hz       | 93 kW        |
| At 690V/3 PH/50 Hz       | 93 kW        |