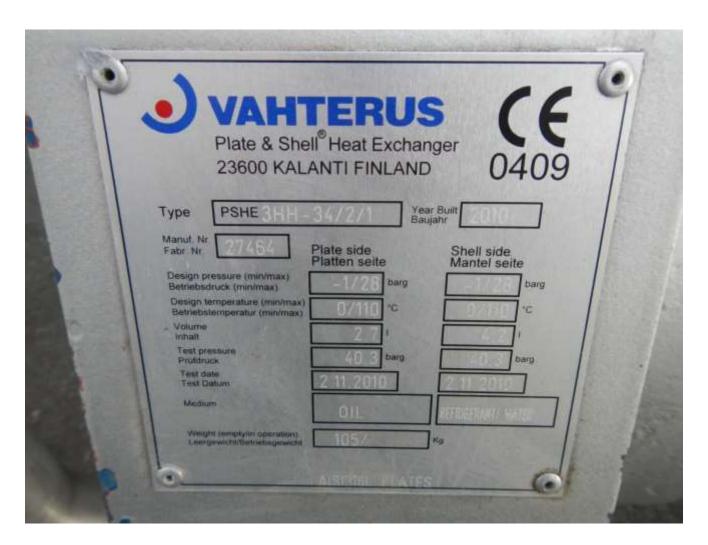

## **Description:**

Available very nice well maintend Sabre 193LR/ Frick 1918 E-motor 315 kw – VSD driven The oil cooler is a plate of Vahterus – type PSHE-34/2/1 The unit well be delivered without Frequcy controller.