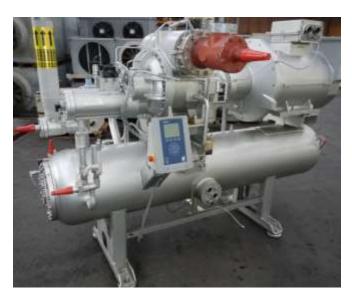

## Sabroe 193 LR / Frick SGC1918 E-motor 315 kW Year of build 2011 1 available VSD Unit incl Unisab Pro II controller Frequency controller not included

## **Description:**

Available very nice well maintend Sabre 193LR/ Frick 1918 E-motor 315 kw – VSD driven The oil cooler is a plate of Vahterus – type PSHE-34/2/1 The unit well be delivered without Frequcy controller.

Year of build: 2011.

Dimensions: 3250 x 1500 x 1900 mm

Weight: 4500 kG

Page 1

**RM Support BV** 

Mekkelholtsweg 20 , 7523 DE Enschede , The Netherlands Phone: +31 (0)74 256 9777, Cell phone: +31 (0)6 427 20 672