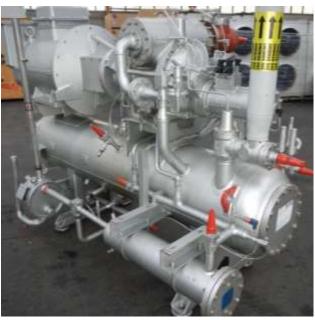

## Sabroe 193 LR / Frick SGC1918 E-motor 315 kW Year of build 2011 1 available VSD Unit incl Unisab Pro II controller Frequency controller not included

## **Description:**

Available very nice well maintend Sabre 193LR/ Frick 1918 E-motor 315 kw – VSD driven The oil cooler is a plate of Vahterus – type PSHE-34/2/1 The unit well be delivered without Frequcy controller.

Year of build: 2011.

Dimensions: 3250 x 1500 x 1900 mm

Weight: 4500 kG

Page 1

**RM Support BV** 

Mekkelholtsweg 20 , 7523 DE Enschede , The Netherlands Phone: +31 (0)74 256 9777, Cell phone: +31 (0)6 427 20 672

E-mail: info@rm-support.nl, Internet: www.interses.eu, www.rm-support.com

Commercial Reg. Enschede No. 08133380, VAT No. NL 82 28 96 965 B01, IBAN: NL45 RABO 0317 2838 20

Schorch E-motor VSD design