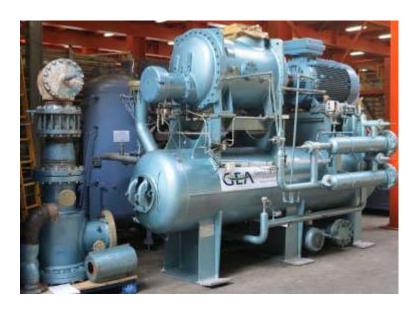

## Howden MK4/WRV321/193.36 compressor unit E-motor 315 kW Year of construction 2005

Available 1 off.

Complete Howden WRV321/193.36 compressor unit-

The unit was construced built by the UK company Stanref for GEA UK.

The history is that the unit was demounted in 2008, due to change of production.

The Howden WRV321 compressor are big volume compressors . Swept volume on 50 hz 5272 m3/h and by 60 hz : 6326 m3/h

The oil cooler is thermos syphon and the E-motor is 315 kW at 2950 RPM.

There is manual safeties.

Page 1

**RM Support BV** 

Mekkelholtsweg 20, 7523 DE Enschede, Netherlands

Phone: +31 (0)74 256 9777, Cell phone: +31 (0)6 427 20 672

E-mail: info@rm-support.nl, Internet: www.interses.eu, www.rm-support.com