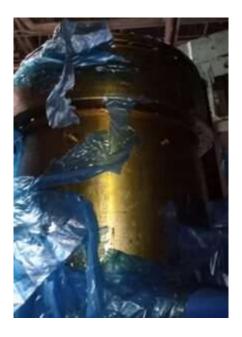

## 1 available

Details of the engine:

Model: engine DU-3513 6RTA72

Rated output: 16040 kW Rated speed: 93 RPM Piston stroke: 2500 mm

1 pc new unused Liners available, due to overstock:

Details on the liner:

RT72 15.637 2002PSN12 WTR 7 bar 21-02-12 0-107 253 401

Page 1

**RM Support BV** 

Mekkelhotlsweg 20 , 7523 DE Enschede , The Netherlands Phone: +31 (0)74 256 9777, Cell phone: +31 (0)6 427 20 672

E-mail: info@rm-support.nl, Internet: www.interses.eul, www.rm-support.com