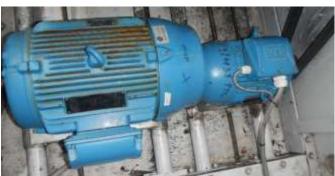

## Baltimore Cooling tower VTL-E-116-L/XVXC840R 2016

Almost new Cooling tower- Two speed Fan driven by separate E-motors- water reservoir heating and noise reduction.

| Technical Details |                                                              |
|-------------------|--------------------------------------------------------------|
| Type              | Baltimore cooling tower VTL-E- 116-L/X                       |
| Capacity          | 674 kW by +35°C n – 25 °C out and wet bulb temperature of 20 |
|                   | +°C                                                          |
| Refrigerant       | Water                                                        |
| Remark            | 2 separate E-motors 15 + 4 kW- noise reduction, heaters      |
| Amount of Fans    | 1                                                            |
| Power             | 400V                                                         |
| Dimensions        | 5850 x 1220 x 3200 mm                                        |
| Weight            | 2100 kg                                                      |
| Year of build     | 2016                                                         |