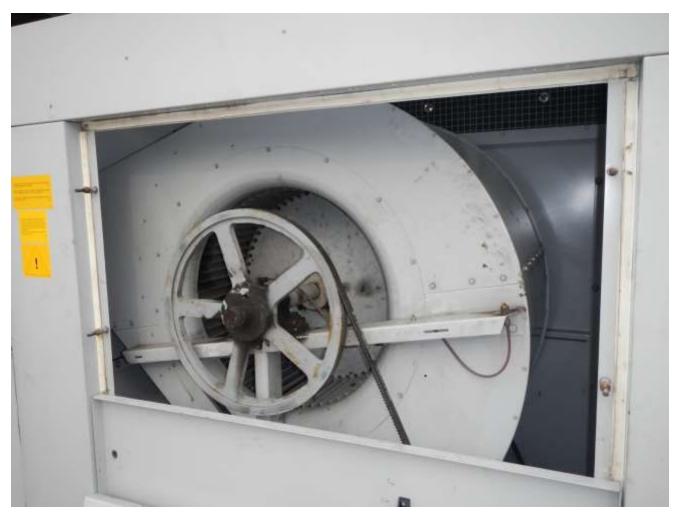

## Baltimore Cooling tower VTL-E-116-L/XVXC840R 2016

Almost new Cooling tower- Two speed Fan driven by separate E-motors- water reservoir heating and noise reduction.

| Technical Details |                                                              |
|-------------------|--------------------------------------------------------------|
| Type              | Baltimore cooling tower VTL-E- 116-L/X                       |
| Capacity          | 674 kW by +35°C n – 25 °C out and wet bulb temperature of 20 |
|                   | +°C                                                          |
| Refrigerant       | Water                                                        |
| Remark            | 2 separate E-motors 15 + 4 kW- noise reduction, heaters      |
| Amount of Fans    | 1                                                            |
| Power             | 400V                                                         |
| Dimensions        | 5850 x 1220 x 3200 mm                                        |
| Weight            | 2100 kg                                                      |
| Year of build     | 2016                                                         |