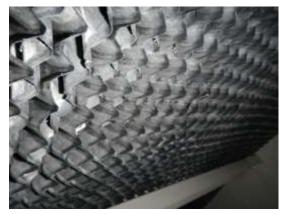

## Baltimore Cooling tower VTL-E-116-L/XVXC840R 2016

Almost new Cooling tower- Two speed Fan driven by separate E-motors- water reservoir heating and noise reduction.

| Technical Details |                                                              |
|-------------------|--------------------------------------------------------------|
| Type              | Baltimore cooling tower VTL-E- 116-L/X                       |
| Capacity          | 674 kW by +35°C n – 25 °C out and wet bulb temperature of 20 |
|                   | +°C                                                          |
| Refrigerant       | Water                                                        |
| Remark            | 2 separate E-motors 15 + 4 kW- noise reduction, heaters      |
| Amount of Fans    | 1                                                            |
| Power             | 400V                                                         |
| Dimensions        | 5850 x 1220 x 3200 mm                                        |
| Weight            | 2100 kg                                                      |
| Year of build     | 2016                                                         |