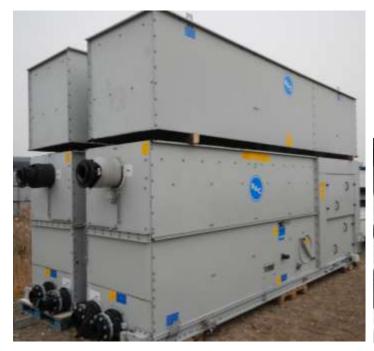

## Baltimore Cooling tower VTL-E-116-L/XVXC840R 2016

Almost new Cooling tower- Two speed Fan driven by separate E-motors- water reservoir heating and noise reduction.

| Technical Details |                                                              |
|-------------------|--------------------------------------------------------------|
| Type              | Baltimore cooling tower VTL-E- 116-L/X                       |
| Capacity          | 674 kW by +35°C n – 25 °C out and wet bulb temperature of 20 |
|                   | +°C                                                          |
| Refrigerant       | Water                                                        |
| Remark            | 2 separate E-motors 15 + 4 kW- noise reduction, heaters      |
| Amount of Fans    | 1                                                            |
| Power             | 400V                                                         |
| Dimensions        | 5850 x 1220 x 3200 mm                                        |
| Weight            | 2100 kg                                                      |
| Year of build     | 2016                                                         |