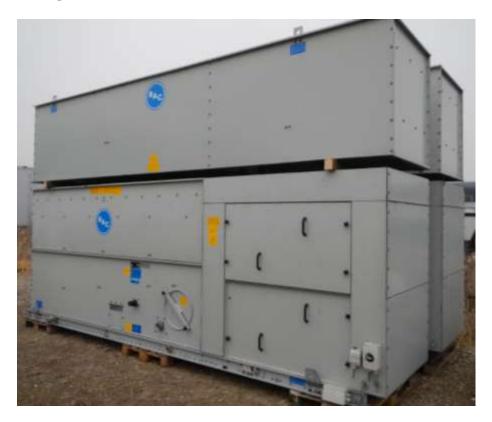

## Baltimore Cooling tower VTL-E-116-L/XVXC840R 2016

Almost new Cooling tower- Two speed Fan driven by separate E-motors- water reservoir heating and noise reduction.

| Technical Details |                                                              |
|-------------------|--------------------------------------------------------------|
| Type              | Baltimore cooling tower VTL-E- 116-L/X                       |
| Capacity          | 674 kW by +35°C n – 25 °C out and wet bulb temperature of 20 |
|                   | +°C                                                          |
| Refrigerant       | Water                                                        |
| Remark            | 2 separate E-motors 15 + 4 kW- noise reduction, heaters      |
| Amount of Fans    | 1                                                            |
| Power             | 400V                                                         |
| Dimensions        | 5850 x 1220 x 3200 mm                                        |
| Weight            | 2100 kg                                                      |
| Year of build     | 2016                                                         |