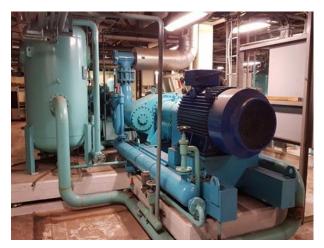

## A really Stall SVB 75 E-motor 275 KW

Complete unit SVB75 available as unit of in parts.

The unit is suited with a 275 kW E-motor – water/glycol cooled oil cooler.

Typical Stall L Construction – Compressor and E-motro on 1 baseframe. The oil separator can be monted on a corner . At this moment the compressro controller is the stalltronic – this can easy be replaced by a Unisab.

Stall SVB75 models are heavy duty - Strong due the radial youral bearings and thurst bearing construction for the Axial play. Oil pump is mouted direct on the compressor . Still all spareparts are available.