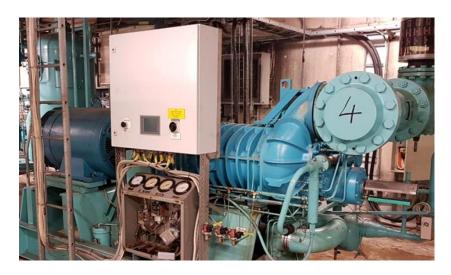

## A really Stall SVB 75 E-motor 275 KW

Complete unit SVB75 available as unit of in parts.

The unit is suited with a 275 kW E-motor – water/glycol cooled oil cooler.

Typical Stall L Construction – Compressor and E-motro on 1 baseframe. The oil separator can be monted on a corner . At this moment the compressro controller is the stalltronic – this can easy be replaced by a Unisab.

Stall SVB75 models are heavy duty - Strong due the radial youral bearings and thurst bearing construction for the Axial play. Oil pump is mouted direct on the compressor . Still all spareparts are available.