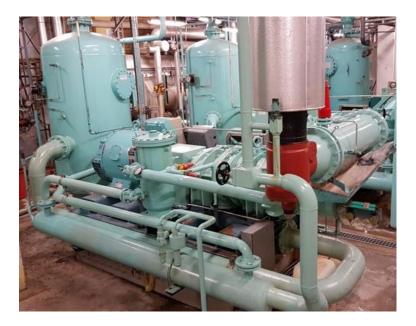

## Stall SA67B ASEA E-motor 180 KW

**Very rare occasion a Stall SA67B compressor unit Availible as unit of in parts .** The unit is suited with a ASEA E-motor of 180 kW

Stall SVB67 compressor block are suited with journal and thrust ball bearing for long life operation. All spare- parts asre still availble – the oil pump is direct mounted on the compressor .