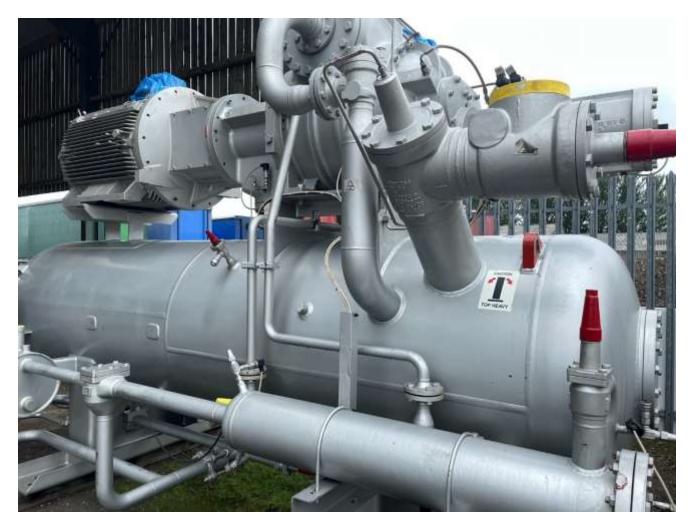

Brand new Sabroe 283 E compressor unit E-motor 315 kW Year of construction 2017 Never installed Available 1 off.

Brand new overstock Compressor unit based on a Sabroe 283E compressor . Due to change of plans never installed. E-motor 315 kW . Unisab pro III controller – year of build 2017. Complete unit.