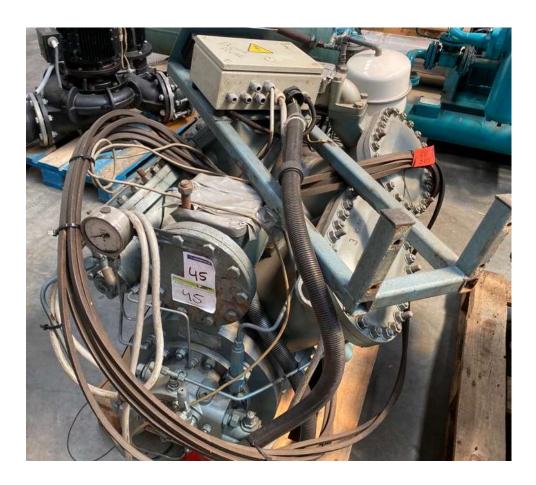

## Grasso RC 810 available V-belt driven

## 2001 NH3 application

Available: 2 pc Grasso RC 810 (8 cylinder) in good condition., V belt driven.

Compressors – year of construction 2001.

The unit were running on NH3. Swept volume: 576 m3/ hr

Page 1