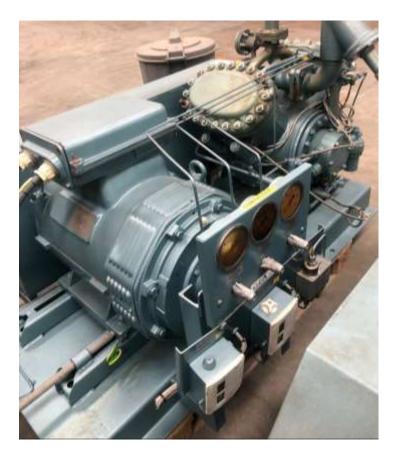

## Complete Skid based on a Grasso RC 49 Unit Direct driven 1 available

1999 NH3 application

**Available:** 1 Grasso RC 49 in very good condition. E-motor 55 kw , direct driven. Complete unit – year of construction 1999 . The units were running on NH3.