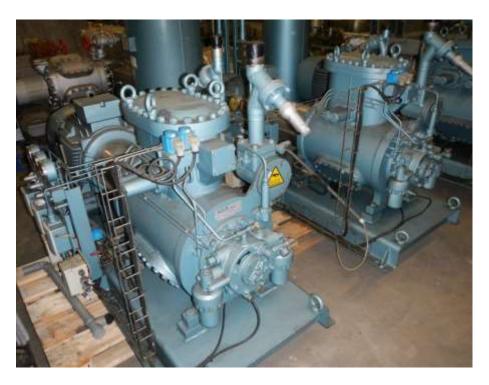

## Complete Skid based on a Grasso RC 210 Unit Direct driven 2 available

## 2005 Suitable for NH3 application

 $\textbf{Available:}\ 2\ Grasso\ RC210\ in\ very\ good\ condition.\ E\text{-motor}\ 37\ kw\ ,\ direct\ driven.$ 

Complete unit – year of construction 2005.

The units are suitable for NH3, they were installed as R404A units.

Dimensions: 2000 x 900 x 1300 mm

weight: 650 kg

Page 1

**RM Support BV** 

Mekkelholtsweg 20 , 7523 DE Enschede , The Netherlands Phone: +31 (0)74 256 9777, Cell phone: +31 (0)6 427 20 672

E-mail: info@rm-support.nl, Internet: www.interses.eu, www.rm-support.com