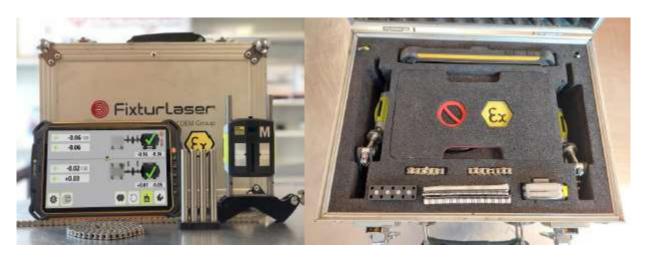

## Available Pre-owned Laser alignment system – Model: **EXO ex version**Ex demo 2019

Very well maintained and complete laser alignment system of market leader Fixtur

This laser alignment set is EX –proof
This a laser equipment also for soft-feed measurement
This laser can also be delivered with new calibration certificate.

Sometimes we have them . Almost brand new laser tools in EX version . To carry out your work in EX area's. this set was a demo set form 2019.

## The set contains:

- Display EXO
- V- connector, chain and 150 mm pin (1 set)
- Laser head M bleutooth
- Laser head S bleutooth
- Extention pins 100 mm
- Extention chain
- Loading device
- Measure tool
- Dokumetation