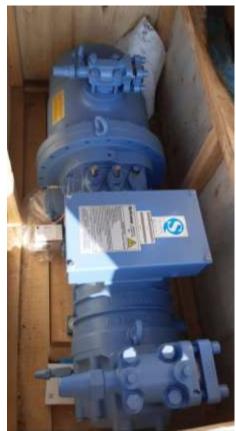

## Brand new overstock Ref-Comp compressor SRV-S-113-LZ

| New compressor       |                    |
|----------------------|--------------------|
| Brand                | Refcomp – Snowkey  |
| Model                | SRV-S-113-LC       |
| Swept volume         | 142 m3/ hr         |
| Refrigerant          | R407C              |
| Power                | 460V/ 60 Hz        |
| E-motor              | 36 kW- IP 54       |
| Working pressure     | LS 19 / HS 25 bar  |
| Test pressure        | LS 21/ HS 27,5 bar |
| Year of construction | 2020               |

## Compressor block new in box unused /

Year of construction 2020.

Weight: 325 kg net Displacement: 142 m3/hr

**Power: 460 V** E-motor: 36 kW

**RM Support BV** 

Burenweg 14, 7621 GX Borne (ind area De Veldkamp Noord), The Netherlands