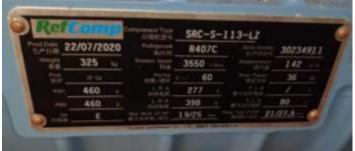

## Brand new overstock Ref-Comp compressor SRV-S-113-LZ

| New compressor       |                    |
|----------------------|--------------------|
| Brand                | Refcomp – Snowkey  |
| Model                | SRV-S-113-LC       |
| Swept volume         | 142 m3/ hr         |
| Refrigerant          | R407C              |
| Power                | 460V/ 60 Hz        |
| E-motor              | 36 kW- IP 54       |
| Working pressure     | LS 19 / HS 25 bar  |
| Test pressure        | LS 21/ HS 27,5 bar |
| Year of construction | 2020               |

## Compressor block new in box unused /

Year of construction 2020.

Weight: 325 kg net Displacement: 142 m3/hr

**Power: 460 V** E-motor: 36 kW

**RM Support BV** 

Burenweg 14, 7621 GX Borne (ind area De Veldkamp Noord), The Netherlands