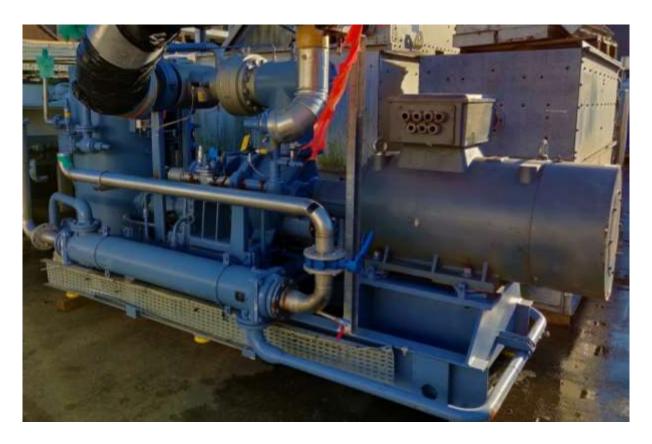

## Very nice an complete Grasso Unit based on an Grasso YR-48S -28 of 2008

## E-motor 400 KW Water cooled oil cooler Full flow oil pump

## In general:

High stage of single stage Grasso compressor unit based on an Grasso Y with a swept volume of  $2390 \, \text{m}\,\text{3/h}$  and a Vi of 4.8. The compressor block is a Grasso YR-Y48S-28 . The Installed E-motor is  $400 \, \text{kW}$  of the brand Helmke and IP  $23 \, \text{class}$ . The unit is suited with vertical oil separator. The full flow oil pump provide a forced lubrication at all times. At this moment the oil cooler is shell and type water cooled of the well-known brand HS-Coolers . The controlling of the unit is by a original Grasso/Siemens PLC .

The unit is constructed in 2008 complete original, .

Page 1

**RM Support BV** 

Burenweg 14, 7621 GX Borne (ind area De Veldkamp Noord), The Netherlands

Phone: +31 (0)74 256 9777, Cell phone: +31 (0)6 427 20 672