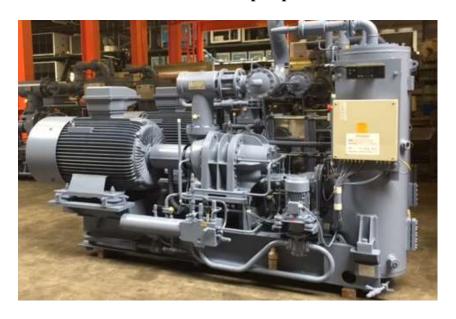

## Compact Grasso P compressor units based on the P compressor Year of construction 1997 E-motor 250 KW Water cooled oil cooler ( plate type) Full flow oil pump

## In general:

Nice compact compressor unit based on the Grasso P compressor . The units are suited with a  $250~\mathrm{kw}$  E-motor. The oil cooling is with a water cooled ( plate heat exchanger) The sensors are to the junction box.

## The compressor:

The Grasso P is the perfect exchange model for the KABS3/900.

The units are constructed in 1997

**RM Support BV** 

Burenweg 14, 7621 GX Borne (ind area De Veldkamp Noord), The Netherlands