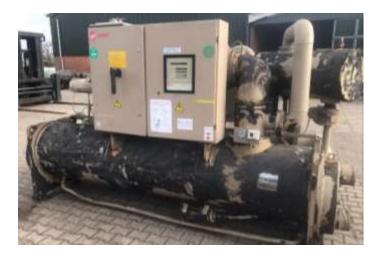

## Two Trane chillers RTHC 01 EKL 2595 Year of build 2001 Available at his moment 2 off.

Two Trane RTHC chillers available for nice price. The units were in running condition.

The compressors models are CHHC1D1FOHO. The used refrigerant is R134A. Power supply 400V/ 50 hz 3 Phase.