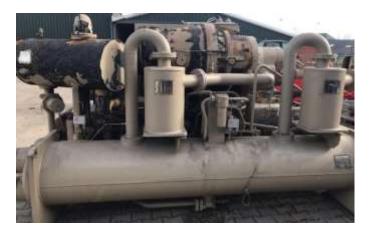

## Two Trane chillers RTHC 01 EKL 2595 Year of build 2001 Available at his moment 2 off.

Two Trane RTHC chillers available for nice price. The units were in running condition.

The compressors models are CHHC1D1FOHO. The used refrigerant is R134A. Power supply 400V/ 50 hz 3 Phase.