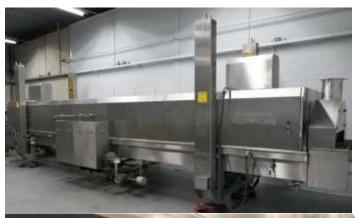

## Koppens flow cook Model HLT10000/1000 1992

Koppens flow cooker – model HLT 10000/1000

Belt wide: 1000 mm

Cooking length: 9000 mm Infeed length: 1000 mm

The heating is done with thermal oil (360 kW)

Steam 4-8 bar

Power supply : 380 v/ 50 hz 16 kw Dimensions: 10500 x 2450 x 3050 mm

Weight: 8750 kg

**RM Support BV** 

Mekkelholtsweg 20, 7523 DE Enschede, Netherlands

Phone: +31 (0)74 256 9777, Cell phone: +31 (0)6 427 20 672