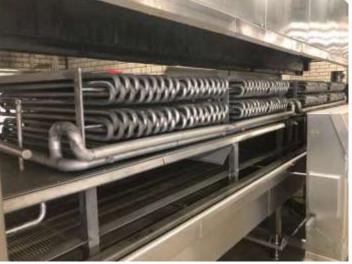

## Koppens flow cook Model HLT10000/1000 1992

Koppens flow cooker – model HLT 10000/1000

Belt wide: 1000 mm

Cooking length: 9000 mm Infeed length: 1000 mm

The heating is done with thermal oil (360 kW)

Steam 4-8 bar

Power supply : 380 v/ 50 hz 16 kw Dimensions: 10500 x 2450 x 3050 mm

Weight: 8750 kg

**RM Support BV** 

Mekkelholtsweg 20, 7523 DE Enschede, Netherlands

Phone: +31 (0)74 256 9777, Cell phone: +31 (0)6 427 20 672