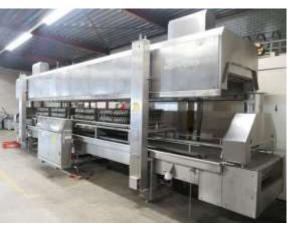

## Koppens flow cook Model HLT10000/1000 1992

Koppens flow cooker – model HLT 10000/1000

Belt wide: 1000 mm

Cooking length: 9000 mm Infeed length: 1000 mm

The heating is done with thermal oil (360 kW)

Steam 4-8 bar

Power supply : 380 v/ 50 hz 16 kw Dimensions: 10500 x 2450 x 3050 mm

Weight: 8750 kg

**RM Support BV** 

Mekkelholtsweg 20, 7523 DE Enschede, Netherlands

Phone: +31 (0)74 256 9777, Cell phone: +31 (0)6 427 20 672