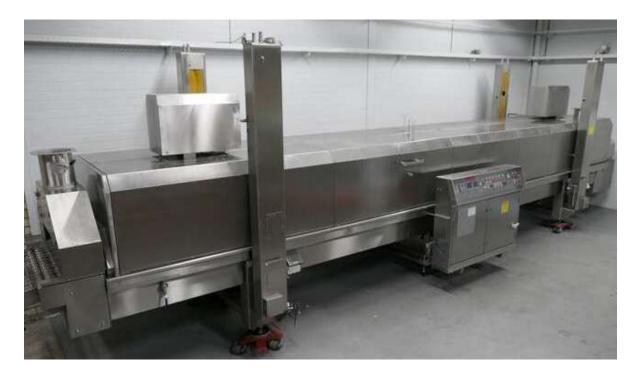

## Koppens flow cook Model HLT10000/1000 1992

Koppens flow cooker – model HLT 10000/1000

Belt wide: 1000 mm

Cooking length: 9000 mm Infeed length: 1000 mm

The heating is done with thermal oil (360 kW)

Steam 4-8 bar

Power supply : 380 v/ 50 hz 16 kw Dimensions: 10500 x 2450 x 3050 mm

Weight: 8750 kg

**RM Support BV** 

Mekkelholtsweg 20, 7523 DE Enschede, Netherlands

Phone: +31 (0)74 256 9777, Cell phone: +31 (0)6 427 20 672