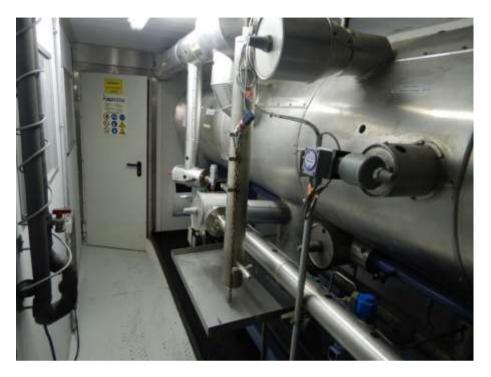

Complete machine room in 40 ft container Based on a duo pack Grasse DD. 2008

Very nice maintained machine room NH3 pump system. Complete build in a 40 ft container. Air condenser Thermofin type: TACH 080-1-26-AL – oil cooler air cooled: Thermofin TDH 050.1-22.AN (D5) H4-12P. Witt liquid separator with Witt NH3 pumps. Complete control panel Siemens S7 PLC.

The container is provide with sound isolation panels. The capacity by -35/+35 °C is 130 kW. All documentation is present.

Year of construction: 2008 Size: 12000 x 2300 x 2400 mm

Page 1