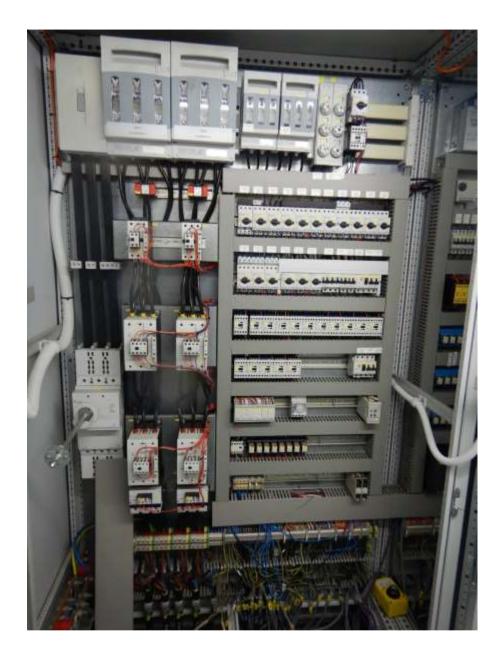

Complete machine room in 40 ft container Based on a duo pack Grasse DD. 2008

Very nice maintained machine room NH3 pump system. Complete build in a 40 ft container. Air condenser Thermofin type: TACH 080-1-26-AL – oil cooler air cooled: Thermofin TDH 050.1-22.AN (D5) H4-12P. Witt liquid separator with Witt NH3 pumps. Complete control panel Siemens S7 PLC.

The container is provide with sound isolation panels. The capacity by -35/+35 °C is 130 kW. All documentation is present.

Year of construction: 2008 Size: 12000 x 2300 x 2400 mm

Page 1