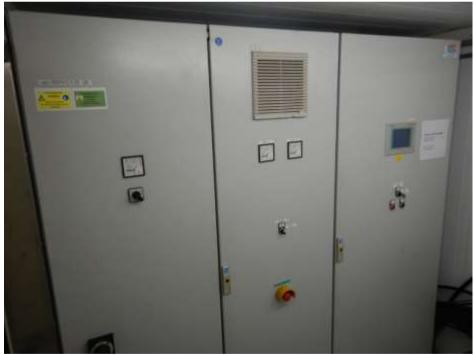

Complete machine room in 40 ft container Based on a duo pack Grasse DD. 2008

Very nice maintained machine room NH3 pump system. Complete build in a 40 ft container. Air condenser Thermofin type: TACH 080-1-26-AL – oil cooler air cooled: Thermofin TDH 050.1-22.AN (D5) H4-12P. Witt liquid separator with Witt NH3 pumps. Complete control panel Siemens S7 PLC.