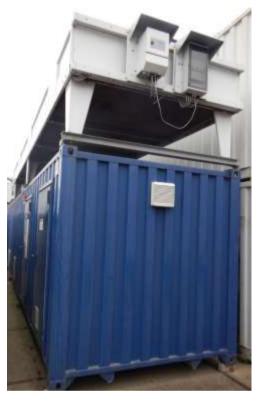

Complete machine room in 40 ft container Based on a duo pack Grasse DD. 2008

Very nice maintained machine room NH3 pump system. Complete build in a 40 ft container. Air condenser Thermofin type: TACH 080-1-26-AL – oil cooler air cooled: Thermofin TDH 050.1-22.AN (D5) H4-12P. Witt liquid separator with Witt NH3 pumps. Complete control panel Siemens S7 PLC.

The container is provide with sound isolation panels. The capacity by -35/+35 °C is 130 kW. All documentation is present.

Year of construction: 2008 Size: 12000 x 2300 x 2400 mm

Page 1