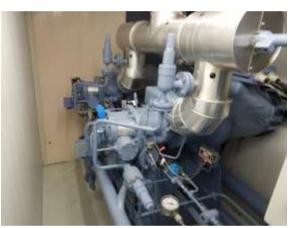

Complete machine room in 40 ft container Based on a duo pack Grasse DD. 2008

Very nice maintained machine room NH3 pump system. Complete build in a 40 ft container. Air condenser Thermofin type: TACH 080-1-26-AL – oil cooler air cooled: Thermofin TDH 050.1-22.AN (D5) H4-12P. Witt liquid separator with Witt NH3 pumps. Complete control panel Siemens S7 PLC.

The container is provide with sound isolation panels. The capacity by -35/+35 °C is 130 kW. All documentation is present.

Year of construction: 2008 Size: 12000 x 2300 x 2400 mm

Page 1