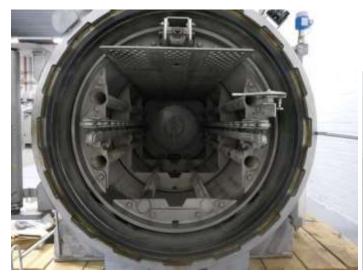

## Stock DFT technology autoclave Model SRX 1100-3-bv-VA 2013

Auto Clave by the German DFT Technology

Model: SRX 1100=3-NB-VA

System: 3 Trolley, rotating full water system

Content: 2600 liter Diameter 1100 mm

Steam : DN50 - 6 bar 1000 kg/hr

Steam use pro Batch: 260 kg Cooling water: DN50 15 m3/hr Cooling water usage pro batch: 6 m3

Drainage: DN65 40 m3/ hr

Power supply : 3 x 400 V / 50 hz 11 kW Dimensions: 4150 x 1650 x 2750 mm

Weight: 3600 kg

Include: 12 Trolley – 250 spacers-12 stainless steel baskets: 785x 695 x 670 mm

Page 1

**RM Support BV** 

Mekkelholtsweg 20, 7523 DE Enschede, Netherlands

Phone: +31 (0)74 256 9777, Cell phone: +31 (0)6 427 20 672