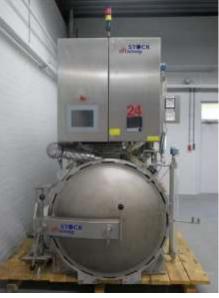

## Stock DFT technology autoclave Model SRX 1100-3-bv-VA 2013

Auto Clave by the German DFT Technology

Model: SRX 1100=3-NB-VA

System: 3 Trolley, rotating full water system

Content: 2600 liter Diameter 1100 mm

Steam : DN50 - 6 bar 1000 kg/hr

Steam use pro Batch: 260 kg Cooling water: DN50 15 m3/hr Cooling water usage pro batch: 6 m3

Drainage: DN65 40 m3/ hr

Power supply : 3 x 400 V / 50 hz 11 kW Dimensions: 4150 x 1650 x 2750 mm

Weight: 3600 kg

Include: 12 Trolley – 250 spacers-12 stainless steel baskets: 785x 695 x 670 mm

Page 1

**RM Support BV** 

Mekkelholtsweg 20, 7523 DE Enschede, Netherlands

Phone: +31 (0)74 256 9777, Cell phone: +31 (0)6 427 20 672