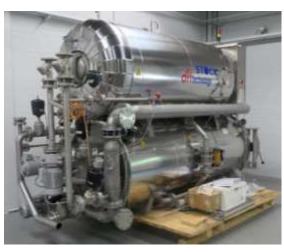

## Stock DFT technology autoclave Model SRX 1100-3-bv-VA 2013

Auto Clave by the German DFT Technology

Model: SRX 1100=3-NB-VA

System: 3 Trolley, rotating full water system

Content: 2600 liter Diameter 1100 mm

Steam : DN50 - 6 bar 1000 kg/hr

Steam use pro Batch: 260 kg Cooling water: DN50 15 m3/hr Cooling water usage pro batch: 6 m3

Drainage: DN65 40 m3/ hr

Power supply : 3 x 400 V / 50 hz 11 kW Dimensions: 4150 x 1650 x 2750 mm

Weight: 3600 kg

Include: 12 Trolley – 250 spacers-12 stainless steel baskets: 785x 695 x 670 mm

Page 1

**RM Support BV** 

Mekkelholtsweg 20, 7523 DE Enschede, Netherlands

Phone: +31 (0)74 256 9777, Cell phone: +31 (0)6 427 20 672