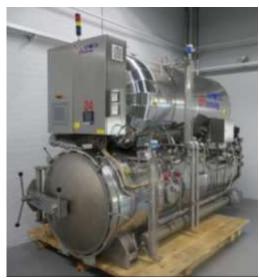

## Stock DFT technology autoclave Model SRX 1100-3-bv-VA 2013

Auto Clave by the German DFT Technology

Model: SRX 1100=3-NB-VA

System: 3 Trolley, rotating full water system

Content: 2600 liter Diameter 1100 mm

Steam : DN50 - 6 bar 1000 kg/hr

Steam use pro Batch: 260 kg Cooling water: DN50 15 m3/hr Cooling water usage pro batch: 6 m3

Drainage: DN65 40 m3/ hr

Power supply : 3 x 400 V / 50 hz 11 kW Dimensions: 4150 x 1650 x 2750 mm

Weight: 3600 kg

Include: 12 Trolley – 250 spacers-12 stainless steel baskets: 785x 695 x 670 mm

Page 1

**RM Support BV** 

Mekkelholtsweg 20, 7523 DE Enschede, Netherlands

Phone: +31 (0)74 256 9777, Cell phone: +31 (0)6 427 20 672