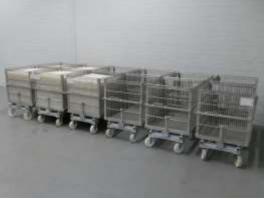

Weight: 3600 kg

Include: 12 Trolley – 250 spacers-12 stainless steel baskets: 785x 695 x 670 mm

Page 1

**RM Support BV** 

Mekkelholtsweg 20, 7523 DE Enschede, Netherlands

Phone: +31 (0)74 256 9777, Cell phone: +31 (0)6 427 20 672