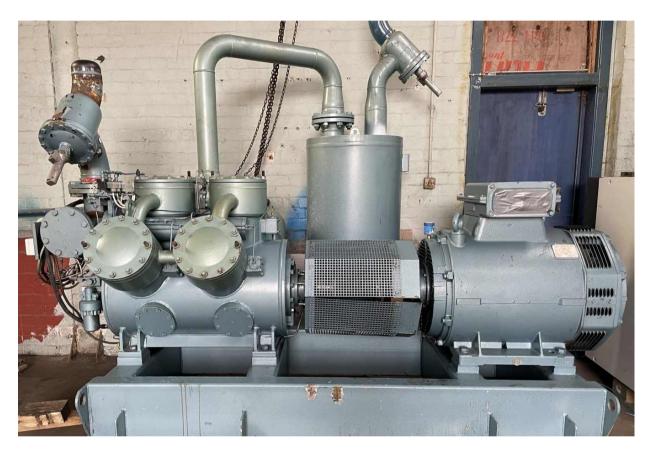

## Grasso RC612E Unit available 2002 **NH3** application

Very maintained Grasso RC612E compressor unit – direct drive of 2002. The unit is suited with a 200 kW E-motor. The RPM are 1480. The models of Grasso RC 612E are design for 1500 RPM. A stabel investment is compressor unit, which proven themselves more than 40 years. The max swep volume is 1195 m3/h