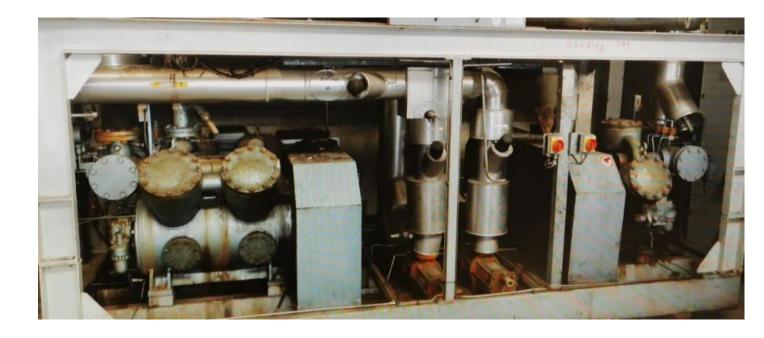

## Complete Skid with Grasso RC412 Unit and RC312 Unit V belt driven

## 1996 **NH3** application

On skid contains 2 pc V- Belt driven Grasso RC12 compressor units. The RC412 is suited with a 90 kW E-motor, the RC312 is suited with a 75 kW E-motor. The compressors are constructed in 1996. In the skid are 2 NH3 pumps present