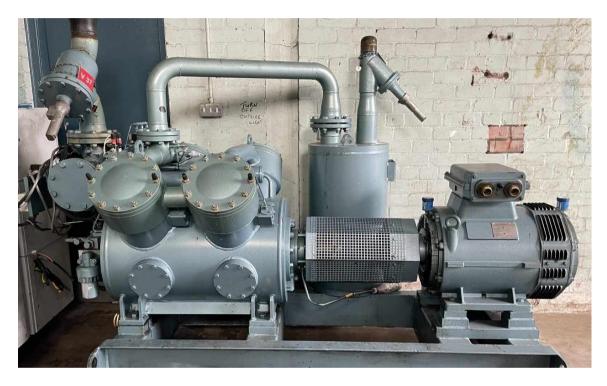

## Grasso RC412E Unit available 2002 NH3 application

Very maintained Grasso RC412E compressor unit - direct drive of 2002.

The unit is suited with a 55 kW E-motor. The RPM are 1465.

The models of Grasso RC 412E are design for 1500 RPM.

A stabel investment is compressor unit, which proven themselves more than 40 years. The max swep volume is 796 m3/h

RM Support BV Burenweg 14, 7621 GX Borne ( ind area De Veldkamp Noord) , The Netherlands Phone: +31 (0)74 256 9777, Cell phone: +31 (0)6 427 20 672 E-mail: <u>info@rm-support.nl</u>, Internet: <u>www.rm-support.nl</u>, <u>www.rm-support.com</u> Commercial Reg. Enschede No. 08133380, VAT No. NL 82 28 96 965 B01, IBAN: NL45 RABO 0317 2838 20