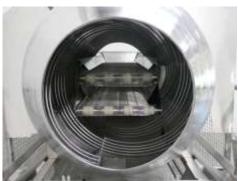

## Drum coating crumb breader Of Blackrow engineering Year of construction 2014 with in line feeder of 2016

Nice well maintained crumb breader - model 3028-123044 of Blackrow engineering.

The with of the outfeed belt is 400 mm - The infeed elevator model 5083-130134-A has belt wide of 300 mm and is constructed in 2016.

The belt is suited with crumb feeding screw.

Page 1

**RM Support BV** 

Mekkelholtsweg 20, 7523 DE Enschede, Netherlands

Phone: +31 (0)74 256 9777, Cell phone: +31 (0)6 427 20 672

E-mail: info@rm-support.nl, Internet: www.interses.eu, www.rm-support.com