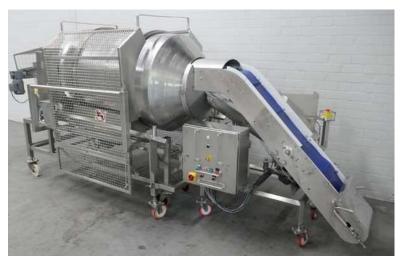

## Drum coating crumb breader Of Blackrow engineering Year of construction 2014 with in line feeder of 2016

Nice well maintained crumb breader - model 3028-123044 of Blackrow engineering.

The with of the outfeed belt is 400 mm - The infeed elevator model 5083-130134-A has belt wide of 300 mm and is constructed in 2016.

The belt is suited with crumb feeding screw.

Page 1

**RM Support BV** 

Mekkelholtsweg 20, 7523 DE Enschede, Netherlands

Phone: +31 (0)74 256 9777, Cell phone: +31 (0)6 427 20 672

E-mail: info@rm-support.nl, Internet: www.interses.eu, www.rm-support.com