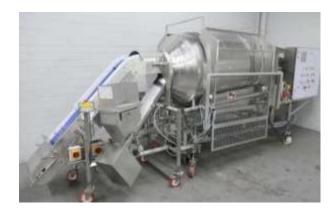

## Drum coating crumb breader Of Blackrow engineering Year of construction 2014 with in line feeder of 2016

Nice well maintained crumb breader - model 3028-123044 of Blackrow engineering.

The with of the outfeed belt is 400 mm - The infeed elevator model 5083-130134-A has belt wide of 300 mm and is constructed in 2016.

The belt is suited with crumb feeding screw.

Page 1

**RM Support BV** 

Mekkelholtsweg 20, 7523 DE Enschede, Netherlands

Phone: +31 (0)74 256 9777, Cell phone: +31 (0)6 427 20 672

E-mail: info@rm-support.nl, Internet: www.interses.eu, www.rm-support.com